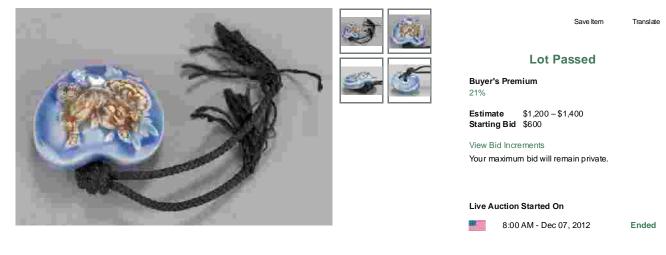

# 327: A Hirado-ware manju of a Shishi.

Lot 327 | View Catalog

### Description

Mid 19th century. Kidney-shaped with relief of a Shishi lion and Peony in clear, blue and brown glazes. The combination of Shishi and Peony symbolizes the coexistence of virility and fragility that exemplify the code of Bushido. 1 5/8in (4.2cm).