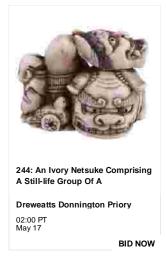

Search Search for Items and auction houses here

Ryan



Asian Antiquities Jewelry Collectibles Furniture Home & Garden Fashion Today Directory Help 2

Home > Quinn's Auction Galleries > The Mang Collection of Japanese Netsuke > Lot 333

### Sorry, auction ended. Shop available items:









# 333: A group of three netsuke, various materials.

**BID NOW** 

Lot 333 | View Catalog









# Lot Passed

**Buyer's Premium** 

\$1,800 - \$2,400 Estimate Starting Bid \$900

View Bid Increments

Your maximum bid will remain private.

Live Auction Started On

8:00 AM - Dec 07, 2012

Ended

#### Description

The first, a porcelain mask of Hannya, in blue porcelain, possibly Kyoto ware. 1 3/4in (4.5cm). The second, a porcelain manju in a square ashtray form with blue underglaze, the inside with a design of a pine branch and a three character inscription . 2 1/8in (5.3cm). The third, a pottery Tengu, finish combines a thick reddish-gold and black glazes. An unidentified impressed seal on the crossbar, signature? 1 7/8in (4.7cm).

#### Auctioneer



#### Contact

360 S. Washington S