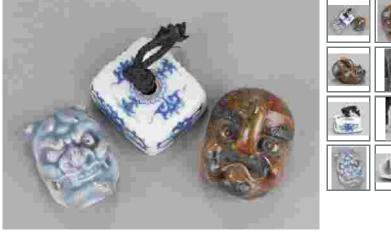

#### Description

The first, a porcelain mask of Hannya, in blue porcelain, possibly Kyoto ware. 1 3/4in (4.5cm). The second, a porcelain manju in a square ashtray form with blue underglaze, the inside with a design of a pine branch and a three character inscription . 2 1/8in (5.3cm). The third, a pottery Tengu, finish combines a thick reddish-gold and black glazes. An unidentified impressed seal on the crossbar, signature? 1 7/8in (4.7cm).