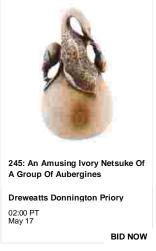

Search Search for Items and auction houses here

Ryan



Asian Antiquities Jewelry Collectibles Furniture Home & Garden Fashion Today Directory Help 2

Home > Quinn's Auction Galleries > The Mang Collection of Japanese Netsuke > Lot 333

### Sorry, auction ended. Shop available items:









# 333: A group of three netsuke, various materials.

**BID NOW** 

Lot 333 | View Catalog









# Lot Passed

**Buyer's Premium** 

\$1,800 - \$2,400 Estimate Starting Bid \$900

View Bid Increments

Your maximum bid will remain private.

Live Auction Started On

8:00 AM - Dec 07, 2012

Ended

#### Description

The first, a porcelain mask of Hannya, in blue porcelain, possibly Kyoto ware. 1 3/4in (4.5cm). The second, a porcelain manju in a square ashtray form with blue underglaze, the inside with a design of a pine branch and a three character inscription . 2 1/8in (5.3cm). The third, a pottery Tengu, finish combines a thick reddish-gold and black glazes. An unidentified impressed seal on the crossbar, signature? 1 7/8in (4.7cm).

#### Auctioneer



#### Contact

360 S. Washington