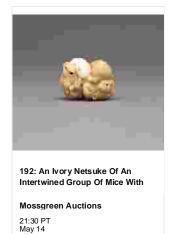

# 333: A group of three netsuke, various materials.

**BID NOW** 

Lot 333 | View Catalog