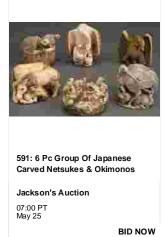

Search Search for Items and auction houses here

Ryan



Asian Antiquities Jewelry Collectibles Furniture Home & Garden Fashion Today Directory Help 2

Home > Quinn's Auction Galleries > The Mang Collection of Japanese Netsuke > Lot 333

### Sorry, auction ended. Shop available items:









# 333: A group of three netsuke, various materials.

**BID NOW** 

Lot 333 | View Catalog









# Lot Passed

**Buyer's Premium** 

\$1,800 - \$2,400 Estimate Starting Bid \$900

View Bid Increments

Your maximum bid will remain private.

Live Auction Started On

8:00 AM - Dec 07, 2012

Ended

#### Description

The first, a porcelain mask of Hannya, in blue porcelain, possibly Kyoto ware. 1 3/4in (4.5cm). The second, a porcelain manju in a square ashtray form with blue underglaze, the inside with a design of a pine branch and a three character inscription . 2 1/8in (5.3cm). The third, a pottery Tengu, finish combines a thick reddish-gold and black glazes. An unidentified impressed seal on the crossbar, signature? 1 7/8in (4.7cm).

#### Auctioneer



#### Contact

360 S. Washington St.