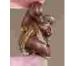

Superb Edo Period Japanese Wood Netsuke of a House Signed Shozan

~

http://www.ebay.com/itm/Superb-Edo-Period-Japanese-Wood-Netsu...

| Item specifics |                                  |                   |          |
|----------------|----------------------------------|-------------------|----------|
| Product:       | Netsuke                          | Region of Origin: | Japanese |
| Sub-Type:      | Edo Netsuke of a house and trees | Original/Repro:   | Original |
| Age:           | 1800-1849                        | Primary Material: | Wood     |

Wonderful Quality Antique Edo Period Japanese Netsuke, carved from wood and signed Shozan to the base. Superb tiny, intricate carving of a two story Japanese pavilion house, with a bridge and tiny figures. Condition is very good. 4.00cm by 3.50cm. Tracked airmail postage from Japan will be £5.00.