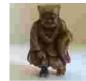

Superb Edo Period Japanese Wood Netsuke of a House Signed Shozan

~

http://www.ebay.com/itm/Superb-Edo-Period-Japanese-Wood-Netsu...

| Item specifics |                                  |                   |          |
|----------------|----------------------------------|-------------------|----------|
| Product:       | Netsuke                          | Region of Origin: | Japanese |
| Sub-Type:      | Edo Netsuke of a house and trees | Original/Repro:   | Original |
| Age:           | 1800-1849                        | Primary Material: | Wood     |

Wonderful Quality Antique Edo Period Japanese Netsuke, carved from wood and signed Shozan to the base. Superb tiny, intricate carving of a two story Japanese pavilion house, with a bridge and tiny figures. Condition is very good. 4.00cm by 3.50cm. Tracked airmail postage from Japan will be £5.00.