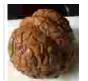

Superb Edo Period Japanese Wood Netsuke of a House Signed Shozan

~

http://www.ebay.com/itm/Superb-Edo-Period-Japanese-Wood-Netsu...

| Item specifics |                                  |                   |          |
|----------------|----------------------------------|-------------------|----------|
| Product:       | Netsuke                          | Region of Origin: | Japanese |
| Sub-Type:      | Edo Netsuke of a house and trees | Original/Repro:   | Original |
| Age:           | 1800-1849                        | Primary Material: | Wood     |

Wonderful Quality Antique Edo Period Japanese Netsuke, carved from wood and signed Shozan to the base. Superb tiny, intricate carving of a two story Japanese pavilion house, with a bridge and tiny figures. Condition is very good. 4.00cm by 3.50cm. Tracked airmail postage from Japan will be £5.00.