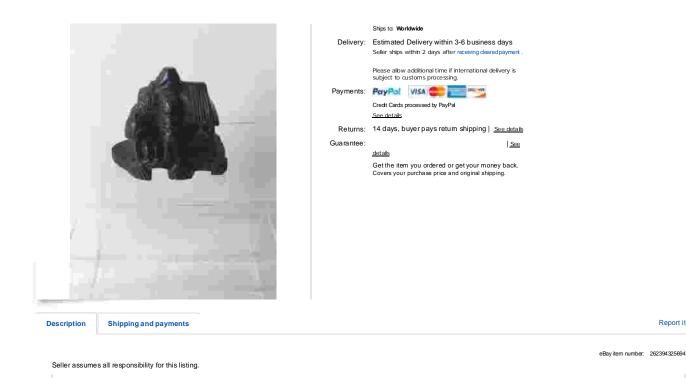

Superb Edo Period Japanese Wood Netsuke of a House Signed Shozan

~

http://www.ebay.com/itm/Superb-Edo-Period-Japanese-Wood-Netsu...

| Item specifics |                                  |                   |          |
|----------------|----------------------------------|-------------------|----------|
| Product:       | Netsuke                          | Region of Origin: | Japanese |
| Sub-Type:      | Edo Netsuke of a house and trees | Original/Repro:   | Original |
| Age:           | 1800-1849                        | Primary Material: | Wood     |

Wonderful Quality Antique Edo Period Japanese Netsuke, carved from wood and signed Shozan to the base. Superb tiny, intricate carving of a two story Japanese pavilion house, with a bridge and tiny figures. Condition is very good. 4.00cm by 3.50cm. Tracked airmail postage from Japan will be £5.00.