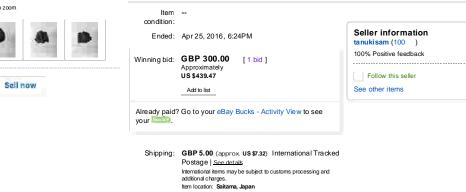

Superb Edo Period Japanese Wood Netsuke of a House Signed Shozan

~

http://www.ebay.com/itm/Superb-Edo-Period-Japanese-Wood-Netsu...

| Item specifics |                                  |                   |          |
|----------------|----------------------------------|-------------------|----------|
| Product:       | Netsuke                          | Region of Origin: | Japanese |
| Sub-Type:      | Edo Netsuke of a house and trees | Original/Repro:   | Original |
| Age:           | 1800-1849                        | Primary Material: | Wood     |

Wonderful Quality Antique Edo Period Japanese Netsuke, carved from wood and signed Shozan to the base. Superb tiny, intricate carving of a two story Japanese pavilion house, with a bridge and tiny figures. Condition is very good. 4.00cm by 3.50cm. Tracked airmail postage from Japan will be £5.00.