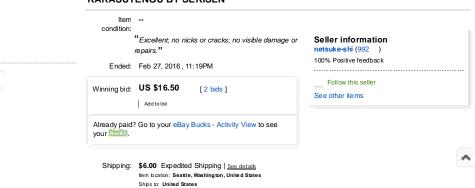

Have one to sell? Sell now

1 of 4 3/4/2016 9:32 PM

Report item

eBay item number: 311554404969 Seller assumes all responsibility for this listing. Item specifics Seller Notes: "Excellent; no nicks or cracks; no visible damage or repairs." Color: Age: 1900-1940 Brown Maker: Sekisen Region of Origin: Japan Туре: Netsuke Original/Reproduction: Original Porcelain & Pottery Primary Material: