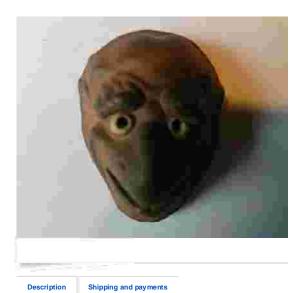

## A VERY NICE ANTIQUE JAPANESE TAISHO-SHOWA PERIOD EARLY 20<sup>th</sup> C. CERAMIC NETSUKE MASK OF KARASU SEKISEN (ARTIST LISTED IN UEDA REIKICHI)

## LOW MINIMUM PRICE, NO RESERVE! Offering for sale miniature mask netsuké from my Japanese art collection: Description: A well-made unglazed ceramic mennetsuké (mask netsuké) depicting Nô/Kyôgen theater mask of Karasutengu (a magical mountain were-monk with a bird The himôtoshi cord tunnel is on the reverse, through the bridge. Est. age: 1910-1920s / Taishô or early Shôwa Period. Signature/artist: Sekisen (石仙; born Shimizu Sekisen; 1876-1939); Ueda Reikichi ("The Netsuke Handbook") #947; the Shimizu family owned a well-known pottery kiln till mid-1930s. The imprint of the artist's seal is very shallow and only traces of it can be seen on the right side of the himôtoshi bridge. Material: Made of darker brown with shading variations unglazed pottery (ceramic), known as Onkoyaki (lit. "true (honest) pottery"); the mask has white-glazed eyes and Dimensions (H x W x D): ~40 x 25 x 24 mm; weight ~12 grams. Condition: excellent; no nicks or cracks; no visible damage or repairs. Purchased: Originally came from a lot of ceramic mennetsuké purchased in the 1980s at the Butterfield & Butterfield Auction House in San Francisco, California.