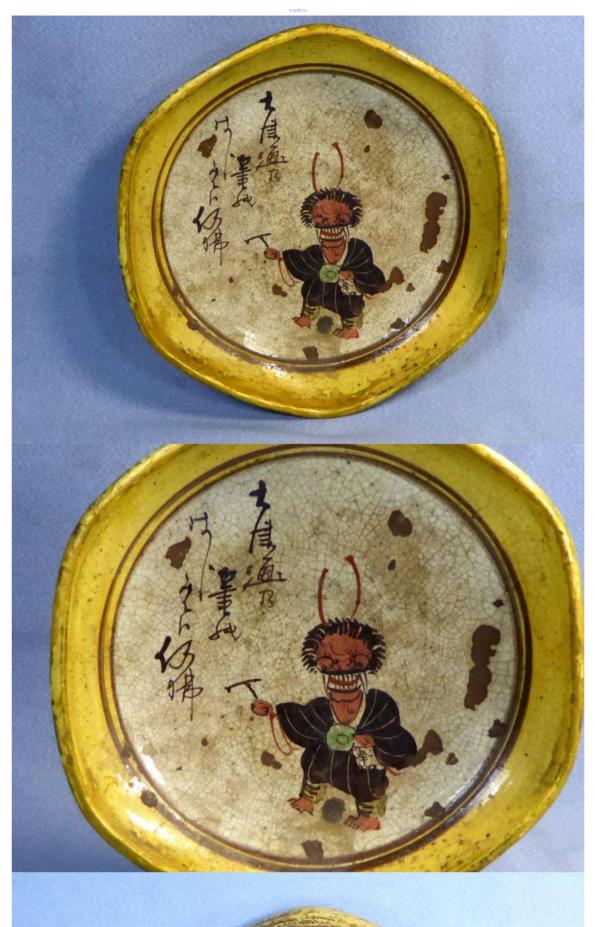

## Description of item

TOP Auction Description Shipment & payment

TIME LEFT: ended

\* sign and seal is unconventional work in sumi painting, also of many in whether to be served is the "mercy mercy also Yase does the figure of people who shake Buddha tona without", The dish stand is not attached

 $\star$  photo House of predecessor Kanshu I was giving up the collection that was collected

★ will send at Yamato, a mailing cost is 1000 yen Kansai China Kyushu 1100 yen Chubu Hokuriku 1200 yen Kanto Shin-Etsu 1300 yen Northeast 1500 yen Hokkaido 2500 in Shikoku ★ 3 days thank you to contact us with your payment within, it passes over three days and evaluation of very bad from automatically canceled Please note that successful bid of the rights to migrate towards the runner-up (and Yahoo also attached are you)