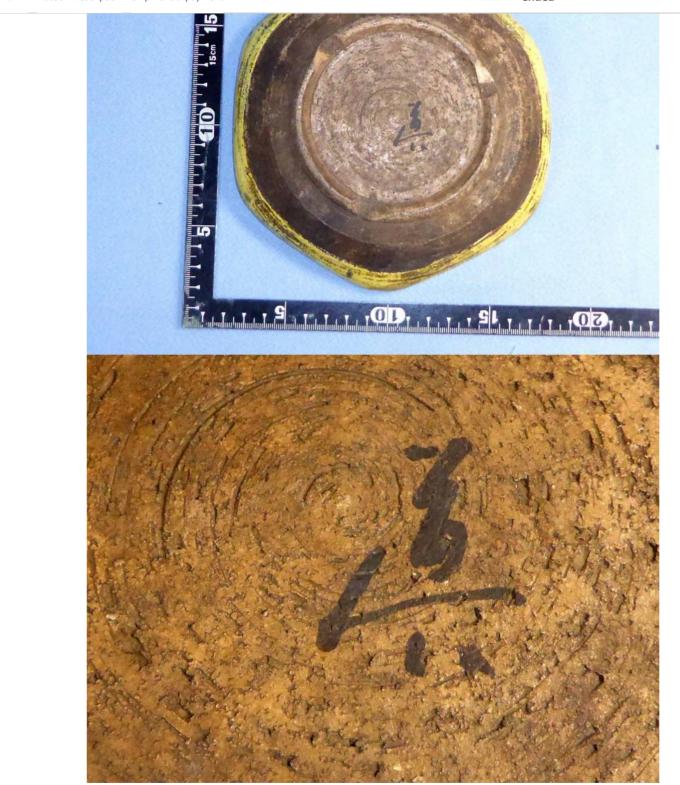

## Description of item

TOP Auction Description Shipment & payment

TIME LEFT: ended

\* sign and seal is unconventional work in sumi painting, also of many in whether to be served is the "mercy mercy also Yase does the figure of people who shake Buddha tona without", The dish stand is not attached

 $\star$  photo House of predecessor Kanshu I was giving up the collection that was collected

★ will send at Yamato, a mailing cost is 1000 yen Kansai China Kyushu 1100 yen Chubu Hokuriku 1200 yen Kanto Shin-Etsu 1300 yen Northeast 1500 yen Hokkaido 2500 in Shikoku ★ 3 days thank you to contact us with your payment within, it passes over three days and evaluation of very bad from automatically canceled Please note that successful bid of the rights to migrate towards the runner-up (and Yahoo also attached are you)