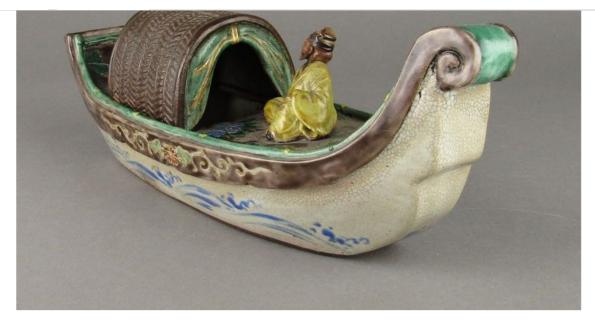

## Era Kiyomizu boat vase

## Product Details

Height: 111mm width: 294 × 103mm Weight: 976G

• is cracking, chipping, cracks without good condition.

• There is no box.

Payment method

• Easy settlement only

consumption tax does not take because it is not a 💥 store.