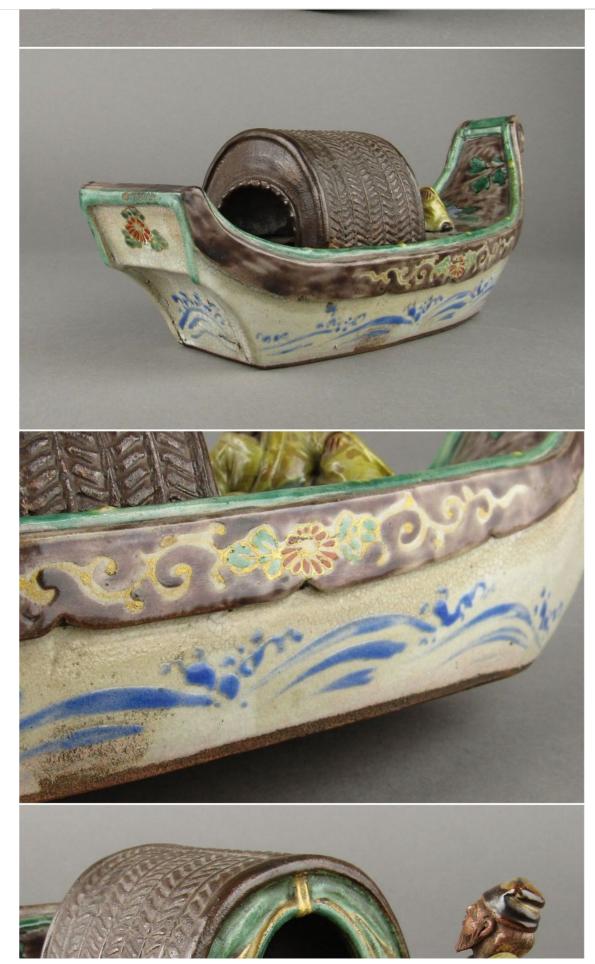

## Era Kiyomizu boat vase

## Product Details

Height: 111mm width: 294 × 103mm Weight: 976G

• is cracking, chipping, cracks without good condition.

• There is no box.

Payment method

• Easy settlement only

consumption tax does not take because it is not a 💥 store.