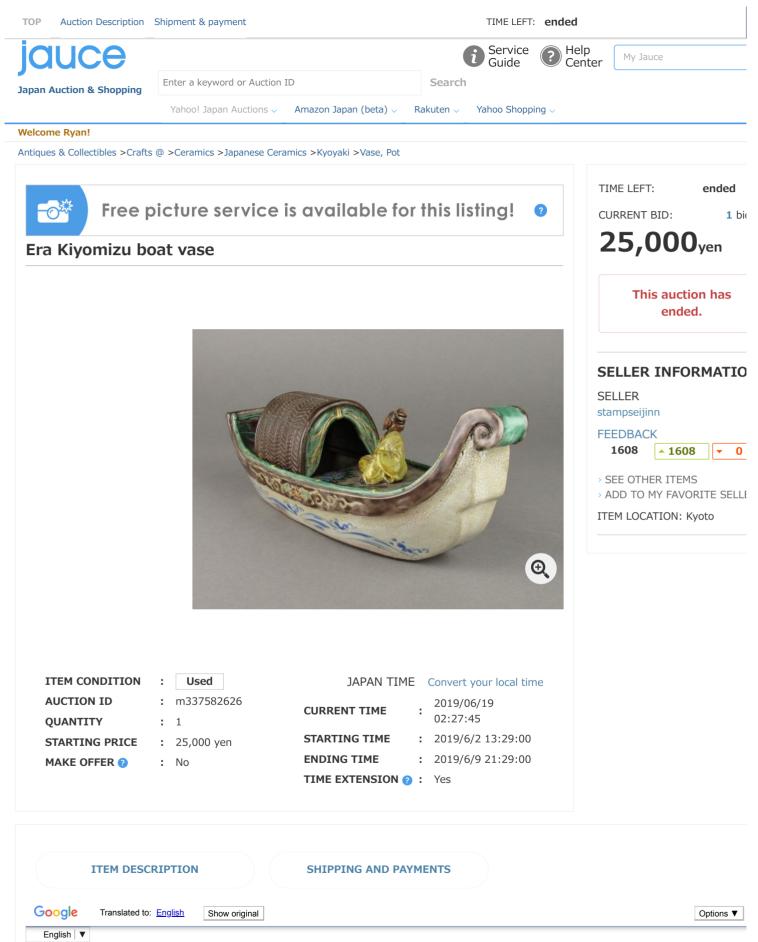

## Era Kiyomizu boat vase

## Product Details

Height: 111mm width: 294 × 103mm Weight: 976G

• is cracking, chipping, cracks without good condition.

• There is no box.

Payment method

• Easy settlement only

consumption tax does not take because it is not a 💥 store.