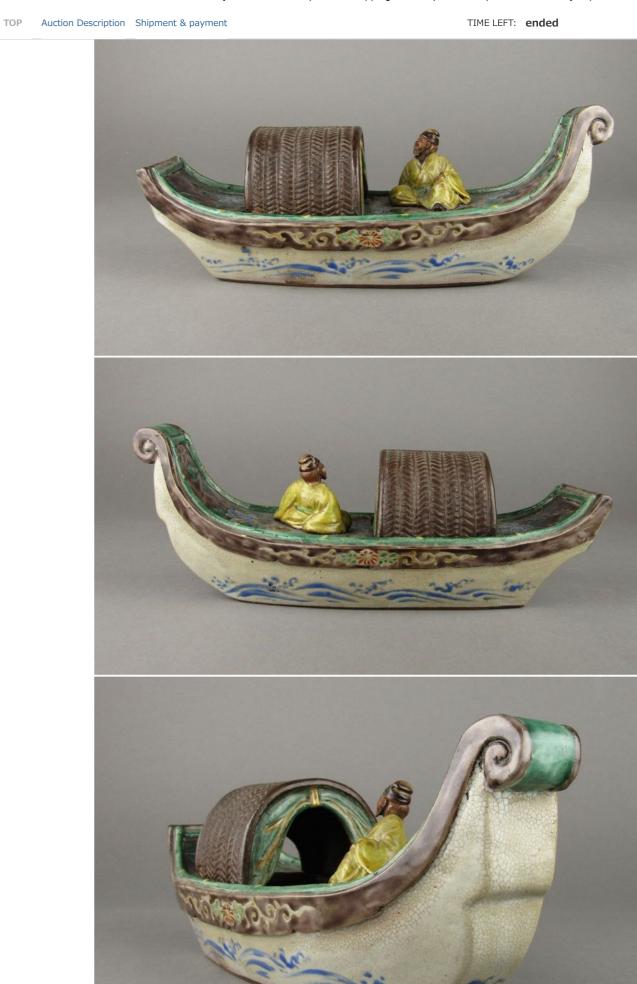

## Era Kiyomizu boat vase

## Product Details

Height: 111mm width: 294 × 103mm Weight: 976G

• is cracking, chipping, cracks without good condition.

• There is no box.

Payment method

• Easy settlement only

consumption tax does not take because it is not a 💥 store.