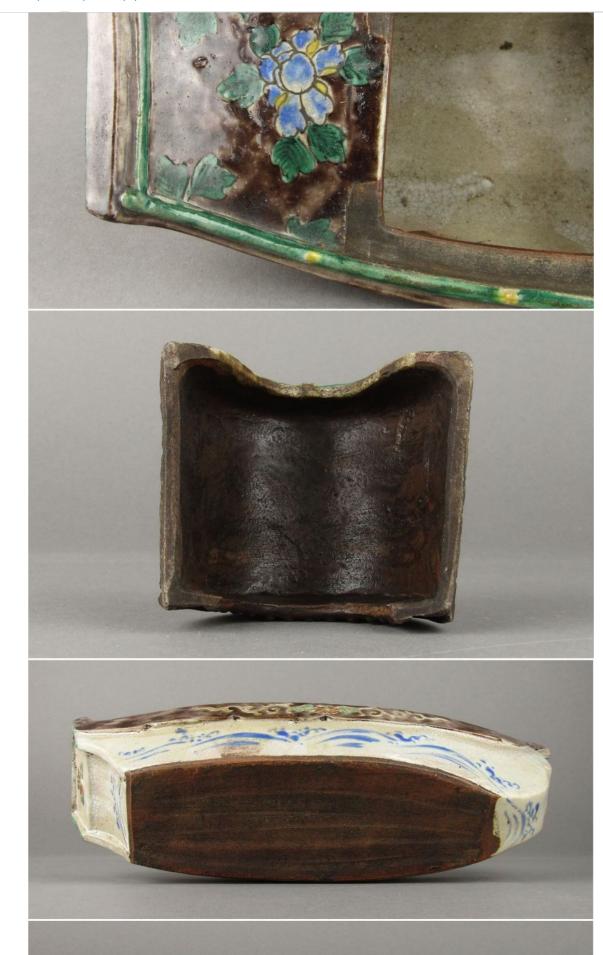

## Era Kiyomizu boat vase

## Product Details

Height: 111mm width: 294 × 103mm Weight: 976G

• is cracking, chipping, cracks without good condition.

• There is no box.

Payment method

• Easy settlement only

consumption tax does not take because it is not a 💥 store.