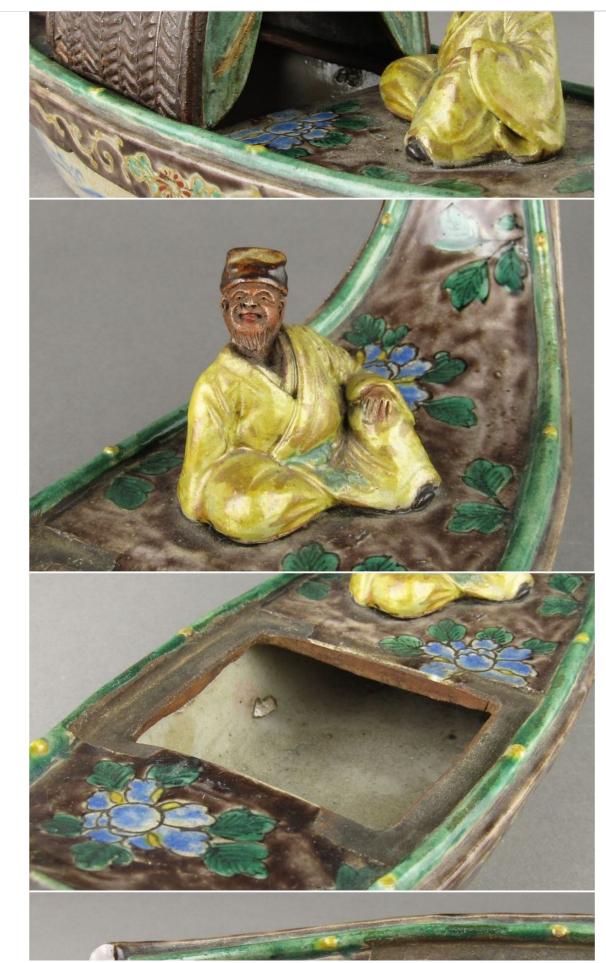

## Era Kiyomizu boat vase

## Product Details

Height: 111mm width: 294 × 103mm Weight: 976G

• is cracking, chipping, cracks without good condition.

• There is no box.

Payment method

• Easy settlement only

consumption tax does not take because it is not a 💥 store.