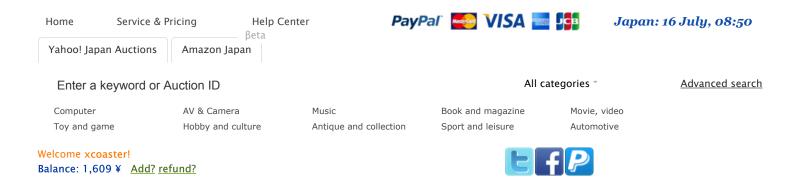

## Hobby and culture > Art > Sculpture, objects @ > Oriental sculptures > Netsuke

[URA]極上/木彫細密彫卵に雛彫根付/23.0g/骨董/古玩/提げ物/ストラップ/r-0609-2

ended TIME LEFT: BIDS: 14

Sales tax (8%) will be added separately.

ITEM CONDITION:

## Hiyokoho Netsuke /23.0g to wood carving fine Hotamago

☆ comes with the condition of the item ☆

Thank slight etc. Sure the era history, but other big pain rather than beauty products of good state. (For more information, please judgment on the check in the photograph)

☆ size of the commodity ☆

Size H3.5cm W3.0cm D4.4cm weight 23.0g

Postage consumption tax

The carriage is 800 yen nationwide (cash-on-delivery commission, our burden)
Hokkaido 1200 yen (cash-on-delivery commission, our burden)
Okinawa and other islands is because it becomes a flight I hope in the freight.
Shipping, etc. Please confirm before a bid.