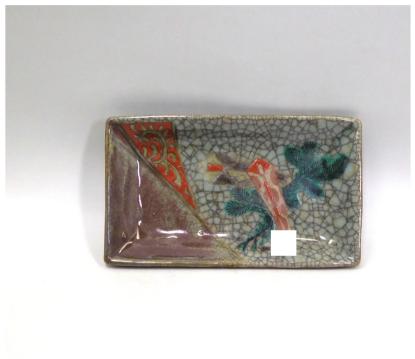

#### Product Description +++

It seems that it would be made of Soma grilled Fukushima Prefecture, it will be an exhibition of cracks celadon color picture length dish.

It is the work, such as similar to the cracks celadon color picture work of Nabeshima ware system of Saga Prefecture.

There has been intentionally et al stain a dark color glaze of creating a磁貫input in blue磁釉of cool

It is shaped into a four-way length dish with a hill.

On the left side of the dish, over the back from the prospect, it has been used is cinnabar glaze of r ed-purple.

Expected to has motifs of Noshi is drawn to Wakamatsu in the color picture and the red picture.

Anywhere in the works inscriptions and seal in it is not found.

I think that it is the work of the time in the Meiji era, but the exact age will be unknown.

As located in the photo, it is seen the traces of splintering on the corner of the four-way of the mo uth edge.

Traces of kiln scratches and kiln cracks can be seen in the mouth edge and high ground.

Kiln flaws, there are irregularities, glaze uneven, also like glaze of adhesion.

There is a firing distortion, it is seen considerable backlash.

The state of the overall work please judge with a photograph.

There is no attachment of the outer container, such as a box.

% etc. Kamajo-era decision, because it depends on the subjectivity of the exhibitor, seeing a photo graph well, on top of the current confirmation, we ask that you please bid.