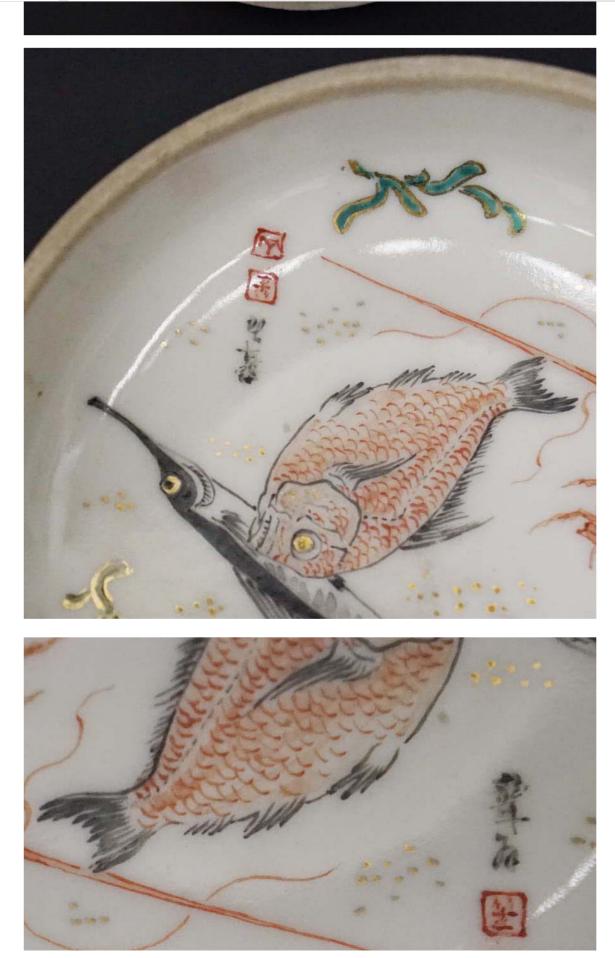

**ITEM DESCRIPTION** 

Overglaze porcelain hand 描魚 view Mon Incense vintage antique ceramic pottery ceramics goods Zaimei crafts vintage antique Karamon...

**TOP** Auction Description Shipment & payment

TIME LEFT: ended

## Description of item

TIME LEFT: ended

Overglaze porcelain hand 描魚view Mon Incense vintage ant ique ceramic pottery ceramics crafts vintage antique Kara mono era antique tea utensils incense tool antiquities

here of goods will be USED goods.

Due to aging small scratches and dirt

Overglaze porcelain hand 描魚 view Mon Incense vintage antique ceramic pottery ceramics goods Zaimei crafts vintage antique Karamon...