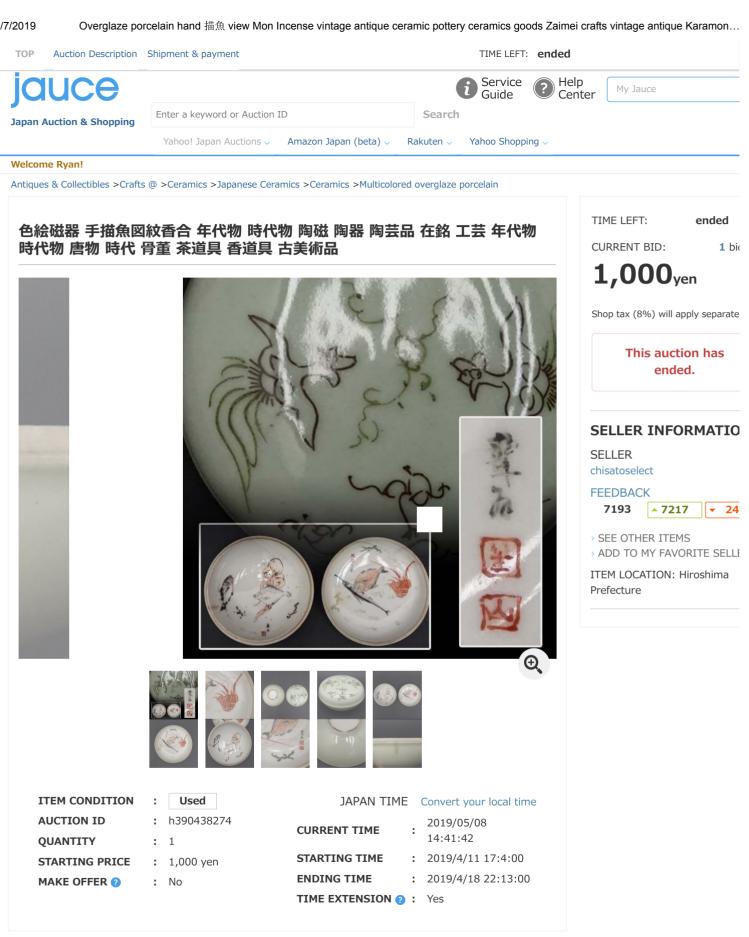

**ITEM DESCRIPTION** 

Overglaze porcelain hand 描魚 view Mon Incense vintage antique ceramic pottery ceramics goods Zaimei crafts vintage antique Karamon...

**TOP** Auction Description Shipment & payment

TIME LEFT: ended

## Description of item

TIME LEFT: ended

Overglaze porcelain hand 描魚view Mon Incense vintage ant ique ceramic pottery ceramics crafts vintage antique Kara mono era antique tea utensils incense tool antiquities

here of goods will be USED goods.

Due to aging small scratches and dirt

Overglaze porcelain hand 描魚 view Mon Incense vintage antique ceramic pottery ceramics goods Zaimei crafts vintage antique Karamon...