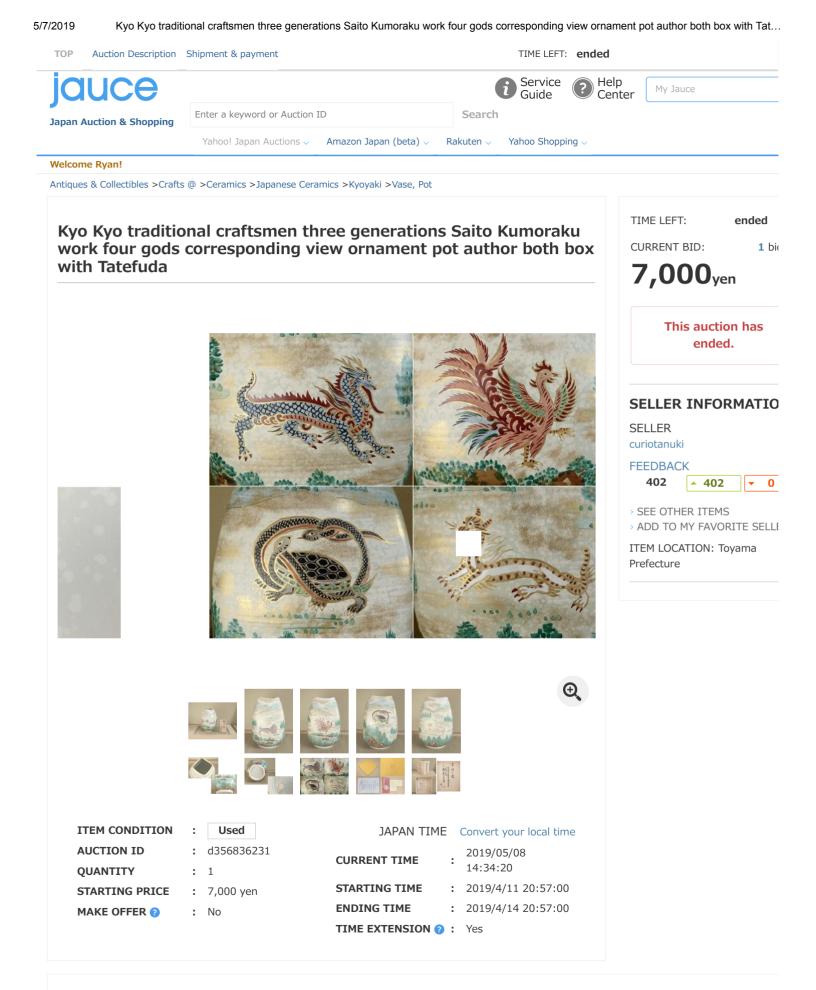

Kyo Kyo is a traditional craftsmen three generations Saito Kumoraku work four gods corresponding view ornament pot with author both box Tatefuda. The state is good.

Size: height of about 29cm side about 18cm