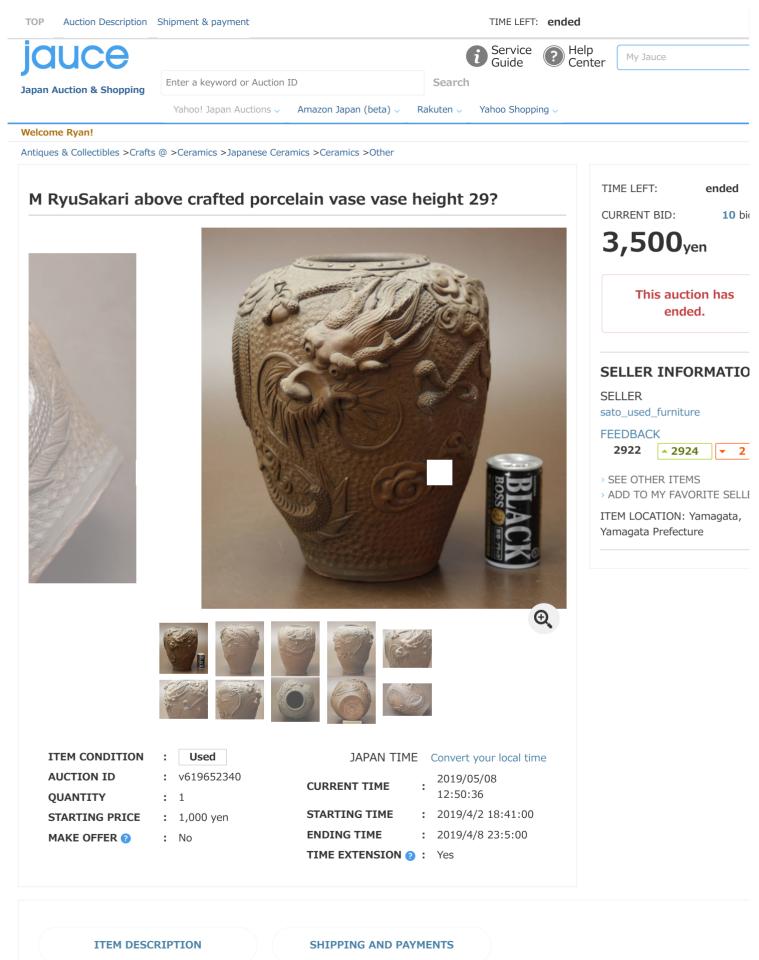

## Description of item

Guidance

We received a look at this auction from among the number there of goods Thank you. This time, we will introduce the "M RyuSakari above crafted porcelain vase vase height 29?".

5/7/2019

TOP Auction Description Shipment & payment

| A | Auction Description                                                                                                  | Shipment & payment            | TIME LEFT: ended                           |  |
|---|----------------------------------------------------------------------------------------------------------------------|-------------------------------|--------------------------------------------|--|
|   |                                                                                                                      | 60                            | 650000000                                  |  |
|   |                                                                                                                      |                               |                                            |  |
|   |                                                                                                                      | About Item                    |                                            |  |
|   | It is a porcelain                                                                                                    | : is a porcelain vase.        |                                            |  |
|   |                                                                                                                      | you really want elegance.     |                                            |  |
|   | -                                                                                                                    | but I think that the state is | not bad.                                   |  |
|   |                                                                                                                      |                               |                                            |  |
|   | Size:???? Diame                                                                                                      | eter 9.5 × trunk diameter 2   | 0.5 $\times$ 4.7 height 29 $\times$ Weight |  |
|   | (※ Because it                                                                                                        | is adopted amateur, please l  | be a guide only.)                          |  |
|   | A                                                                                                                    | bout Shipping                 |                                            |  |
|   | Shipping will be                                                                                                     | following the guidance Yam    | ato Transport.                             |  |
|   | <pre></pre>                                                                                                          |                               |                                            |  |
|   | Aomori, Akita                                                                                                        | and Iwate> ¥ 1,361            |                                            |  |
|   | <miyagi, td="" yamag<=""><td>ata and Fukushima&gt; ¥ 1,361</td><td></td></miyagi,>                                   | ata and Fukushima> ¥ 1,361    |                                            |  |
|   | <tokyo, ibaraki<="" td=""><td>, Tochigi, Gunma, Saitama, C</td><td>Chiba, Kanagawa, Yamanashi≥ ¥ 1,361</td></tokyo,> | , Tochigi, Gunma, Saitama, C  | Chiba, Kanagawa, Yamanashi≥ ¥ 1,361        |  |
|   | <nagano and="" n<="" td=""><td>iigata≻¥ 1,361</td><td></td></nagano>                                                 | iigata≻¥ 1,361                |                                            |  |
|   | < Toyama, Ishik                                                                                                      | awa, Fukui≻ ¥ 1,469           |                                            |  |
|   | <shizuoka, aicł<="" td=""><td>ni, Gifu and Mie≻ ¥ 1,469</td><td></td></shizuoka,>                                    | ni, Gifu and Mie≻ ¥ 1,469     |                                            |  |
|   | <kyoto, shiga,<="" td=""><td>Nara and Wakayama, Osaka,</td><td>and Hyogo<math>&gt;</math> ¥ 1,577</td></kyoto,>      | Nara and Wakayama, Osaka,     | and Hyogo $>$ ¥ 1,577                      |  |
|   | KOkayama, Hiro                                                                                                       | oshima, Yamaguchi, Tottori, S | Shimane≻ ¥ 1,793                           |  |
|   | Kagawa Tokus                                                                                                         | shima, Kochi, Ehime> ¥ 1,793  | 3                                          |  |
|   |                                                                                                                      |                               | , Miyazaki, Kagoshima≻ ¥ 2,009             |  |
|   | <okinawa> 2,65</okinawa>                                                                                             | 57 yen                        |                                            |  |
|   | will be shipped                                                                                                      | within one week after a payı  | ment check.                                |  |
|   | If you hurry, ple                                                                                                    | ease tell us that effect.     |                                            |  |
|   | A                                                                                                                    | bout payment                  | ]                                          |  |
|   |                                                                                                                      |                               | <u></u>                                    |  |
|   | Yahoo! simple s                                                                                                      | settlement                    |                                            |  |