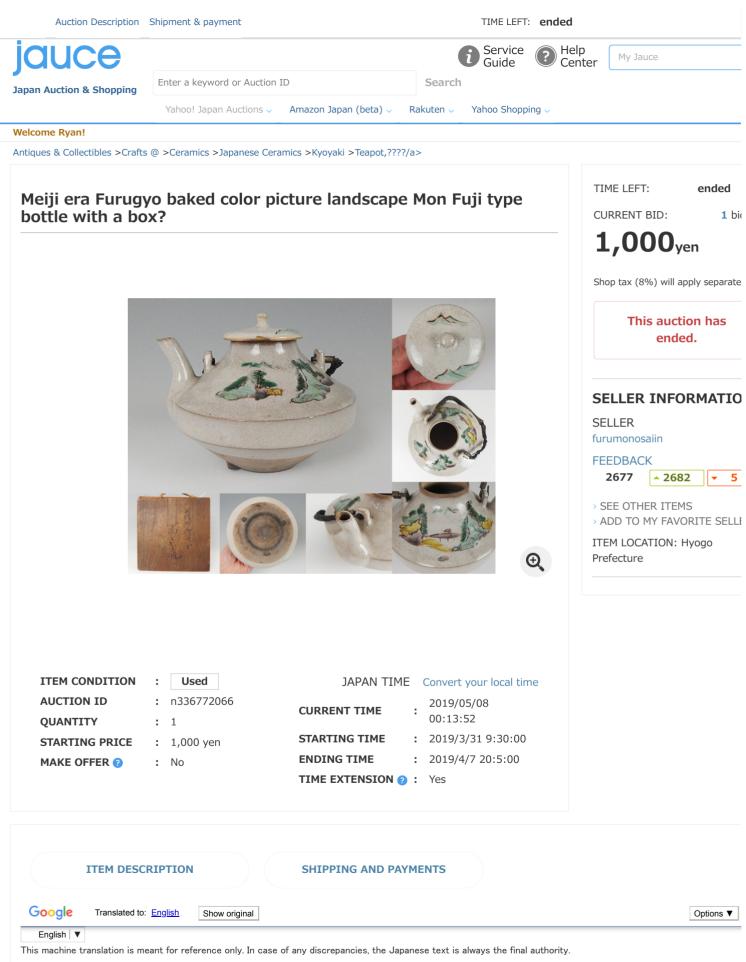

### **Product Details**

Meiji era Furugyo baked color picture landscape Mon Fuji type bottle with a box?

Thank you very much for seeing it.

This exhibition is? Meiji era Furugyo baked color picture landscape Mon Fuj i type bottle with a box.

Pain due to contamination or aging of Nari era, New, repair gold, intrusive a nd time, dullness, Hotsu, rust or discoloration of a bruise-fitting portion of t he handle portion, repair due to damage tape in a box, because there is suc h as the repair of the tie Please confirm by a picture.

Please Oosame all means at hand to this opportunity.

[Size] Height: about 12.1cm, diameter: about 5.2cm, Width: about 16.1cm