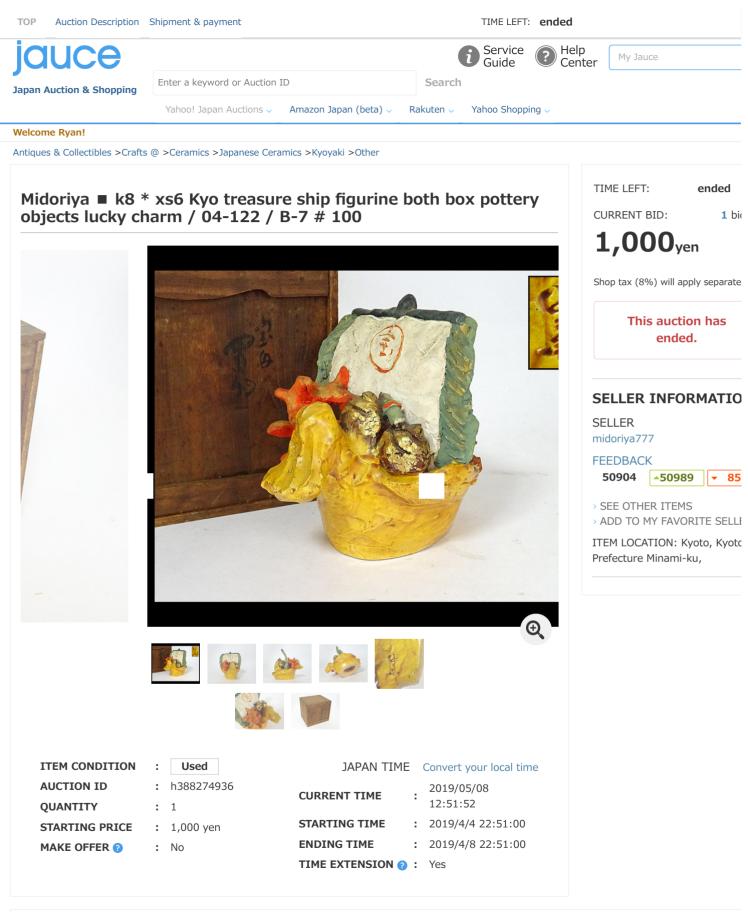

# すべての落札が完了したお客様は、オーダーフォームへお進みください。

オーダーフォームはこちら(外部サイト)

次ページで「同意画面」が表示される場合がありますが、当店では落札情報の 照合のみにお客様のYahoolDを使用しております。安心してご利用ください。 ※オーダーフォームはメールでもお知らせしています。あわせてご確認ください。

TIME LEFT: ended

Kyo treasure ship figurine both box pottery objects good luck

commodity explanation

<state>

aging of the dirt, there is [sure]. There is a mildew stain.

Please give me a bid of those who can judge by a picture.

 rg.

 me

 identified in about 19.5cm depth of about 15cm height of about 17cm