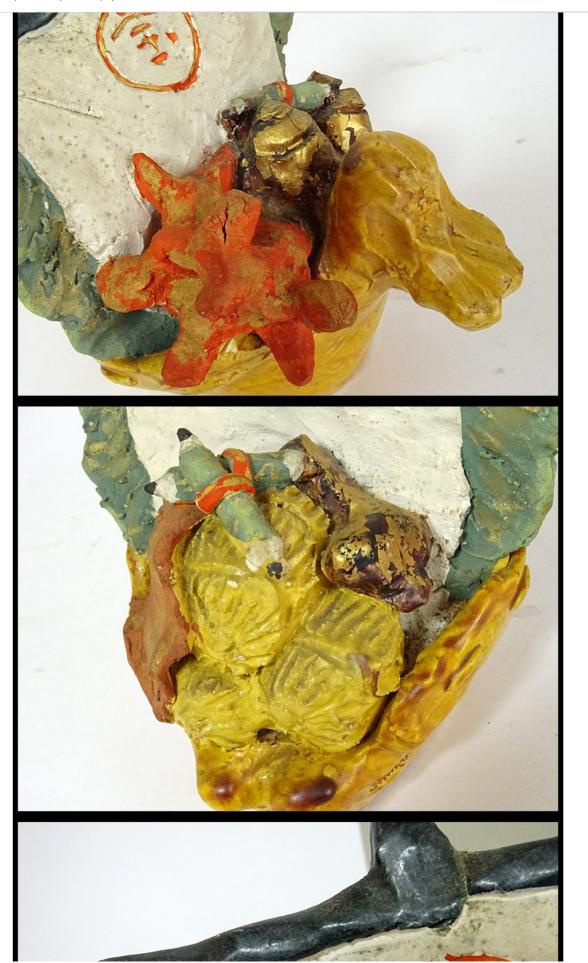

commodity explanation

<state>

aging of the dirt, there is [sure]. There is a mildew stain.

Please give me a bid of those who can judge by a picture.

 rg.

 me

 identified in about 19.5cm depth of about 15cm height of about 17cm