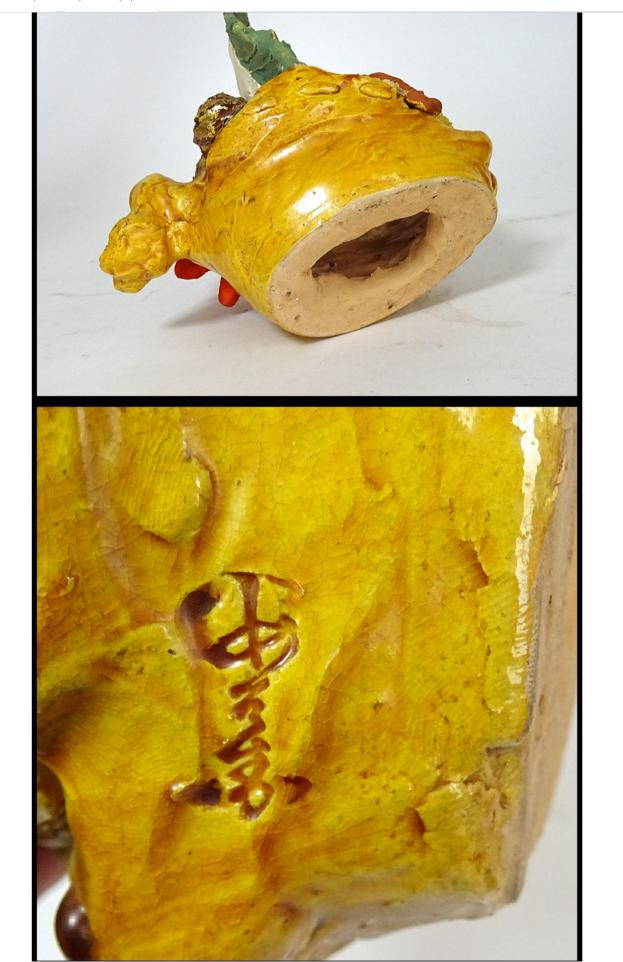

commodity explanation

<state>

aging of the dirt, there is [sure]. There is a mildew stain.

Please give me a bid of those who can judge by a picture.

 rg.

 me

 identified in about 19.5cm depth of about 15cm height of about 17cm