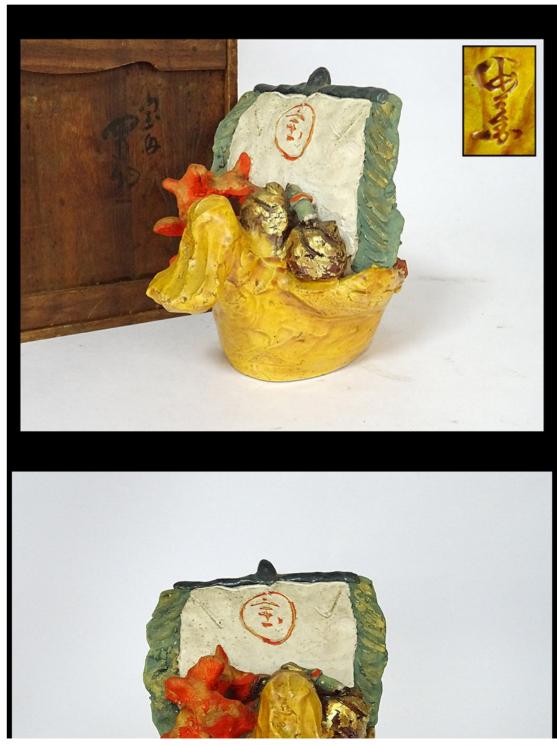

# すべての落札が完了したお客様は、オーダーフォームへお進みください。

オーダーフォームはこちら(外部サイト)

次ページで「同意画面」が表示される場合がありますが、当店では落札情報の 照合のみにお客様のYahoolDを使用しております。安心してご利用ください。 ※オーダーフォームはメールでもお知らせしています。あわせてご確認ください。

TIME LEFT: ended

Kyo treasure ship figurine both box pottery objects good luck

commodity explanation

<state>

aging of the dirt, there is [sure]. There is a mildew stain.

Please give me a bid of those who can judge by a picture.

 rg.

 me

 identified in about 19.5cm depth of about 15cm height of about 17cm