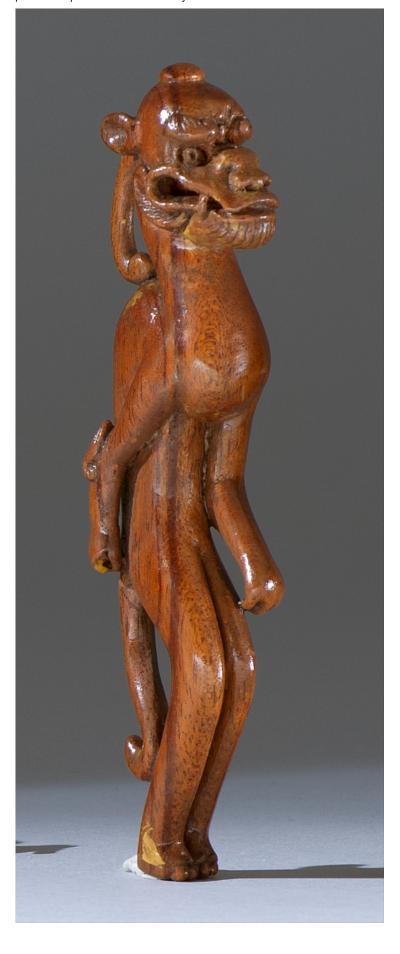

## **Description**

WOOD NETSUKE 20th Century

By William Shotts. In the form of an exotic beast. Height 4.75 (12 cm). *Carved as a commission for the consignor*."