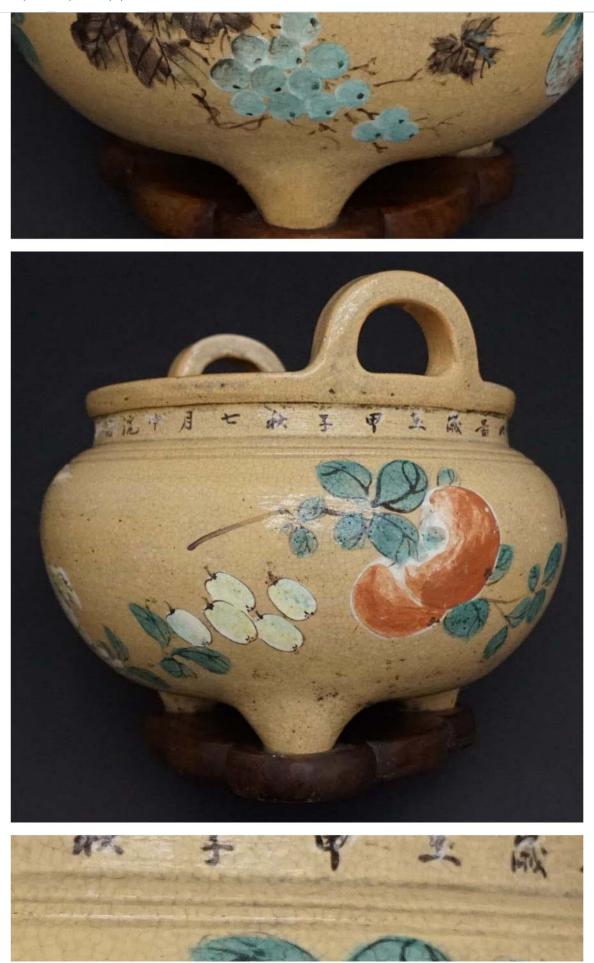

### Englisn ▼

This machine translation is meant for reference only. In case of any discrepancies, the Japanese text is always the final authority.

Description of item

TIME LEFT: ended

Peach grapes pomegranate hand描色pictorial poetry Mon e ar with a brazier hand broiled Kanji crest overglaze porcelai n pottery ceramic art crafts Teabu KoriRetsumon ceramics era antique antiquities

here goods will be USED goods.

Dirt by many years past, there is such a small wound.

I think that is a big lack of such.

Please check the state in the image.

Since it is a brazier of wonderful color pictorial, who are looking for so as not to miss!

About 25cm size diameter of about 27 × height

[Details of dispatch]

dispatch from Hiroshima Prefecture

Yu-pack 100 size

Those who care about the trifles, products of the state, and the like corresponding to our products better judge is severe, you are requested not to participate in the tende r.