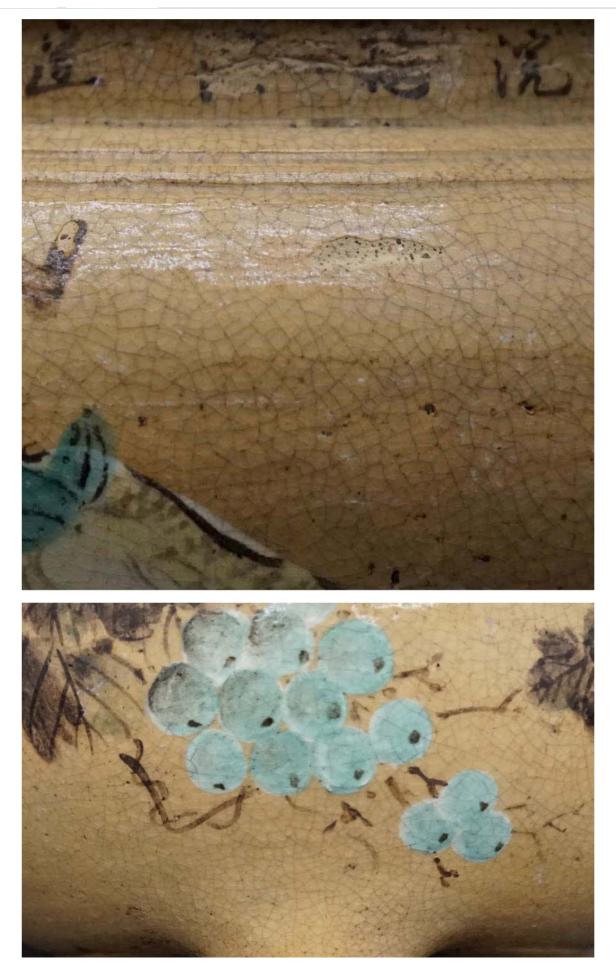

### Englisn ▼

This machine translation is meant for reference only. In case of any discrepancies, the Japanese text is always the final authority.

Description of item

TIME LEFT: ended

Peach grapes pomegranate hand描色pictorial poetry Mon e ar with a brazier hand broiled Kanji crest overglaze porcelai n pottery ceramic art crafts Teabu KoriRetsumon ceramics era antique antiquities

here goods will be USED goods.

Dirt by many years past, there is such a small wound.

I think that is a big lack of such.

Please check the state in the image.

Since it is a brazier of wonderful color pictorial, who are looking for so as not to miss!

About 25cm size diameter of about 27 × height

[Details of dispatch]

dispatch from Hiroshima Prefecture

Yu-pack 100 size

Those who care about the trifles, products of the state, and the like corresponding to our products better judge is severe, you are requested not to participate in the tende r.