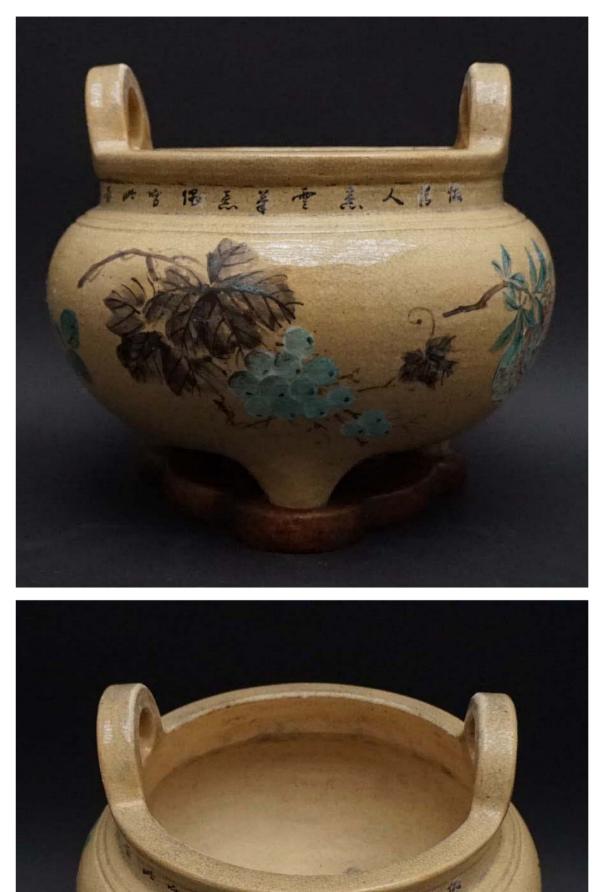

5/7/2019 Peach grapes pomegranate hand 描色 brazier Kanji crest hand with pictorial poetry Mon ear broiled overglaze porcelain pottery ceramic ar...

手炙 氷烈紋 陶磁 時代 骨董 古美術品

| ITEM CONDITION |
|----------------|
| AUCTION ID     |
| QUANTITY       |
| STARTING PRICE |
| MAKE OFFER 😢   |

### Englisn ▼

This machine translation is meant for reference only. In case of any discrepancies, the Japanese text is always the final authority.

Description of item

TIME LEFT: ended

Peach grapes pomegranate hand描色pictorial poetry Mon e ar with a brazier hand broiled Kanji crest overglaze porcelai n pottery ceramic art crafts Teabu KoriRetsumon ceramics era antique antiquities

About 25cm size diameter of about 27 × height

[Details of dispatch]

dispatch from Hiroshima Prefecture

Yu-pack 100 size

Those who care about the trifles, products of the state, and the like corresponding to our products better judge is severe, you are requested not to participate in the tende r.