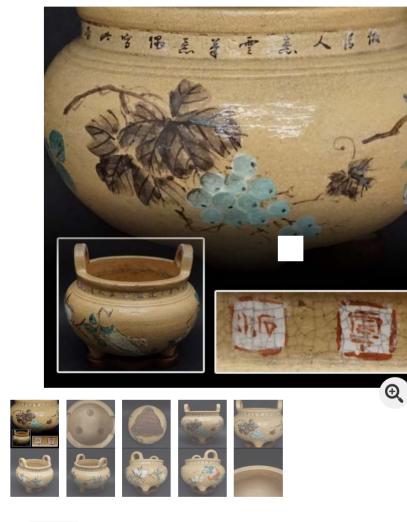

5/7/2019 Peach grapes pomegranate hand 描色 brazier Kanji crest hand with pictorial poetry Mon ear broiled overglaze porcelain pottery ceramic ar...

手炙 氷烈紋 陶磁 時代 骨董 古美術品

| ITEM CONDITION |
|----------------|
| AUCTION ID     |
| QUANTITY       |
| STARTING PRICE |
| MAKE OFFER 😢   |

### Englisn ▼

This machine translation is meant for reference only. In case of any discrepancies, the Japanese text is always the final authority.

Description of item

TIME LEFT: ended

Peach grapes pomegranate hand描色pictorial poetry Mon e ar with a brazier hand broiled Kanji crest overglaze porcelai n pottery ceramic art crafts Teabu KoriRetsumon ceramics era antique antiquities

About 25cm size diameter of about 27 × height

[Details of dispatch]

dispatch from Hiroshima Prefecture

Yu-pack 100 size

Those who care about the trifles, products of the state, and the like corresponding to our products better judge is severe, you are requested not to participate in the tende r.