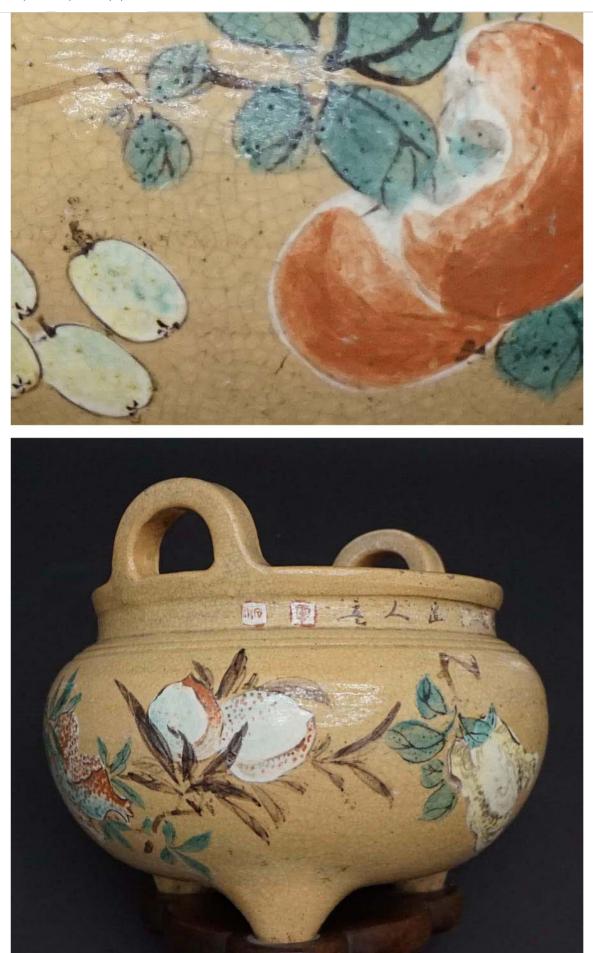

### Englisn ▼

This machine translation is meant for reference only. In case of any discrepancies, the Japanese text is always the final authority.

Description of item

TIME LEFT: ended

Peach grapes pomegranate hand描色pictorial poetry Mon e ar with a brazier hand broiled Kanji crest overglaze porcelai n pottery ceramic art crafts Teabu KoriRetsumon ceramics era antique antiquities

here goods will be USED goods.

Dirt by many years past, there is such a small wound.

I think that is a big lack of such.

Please check the state in the image.

Since it is a brazier of wonderful color pictorial, who are looking for so as not to miss!

About 25cm size diameter of about 27 × height

[Details of dispatch]

dispatch from Hiroshima Prefecture

Yu-pack 100 size

Those who care about the trifles, products of the state, and the like corresponding to our products better judge is severe, you are requested not to participate in the tende r.