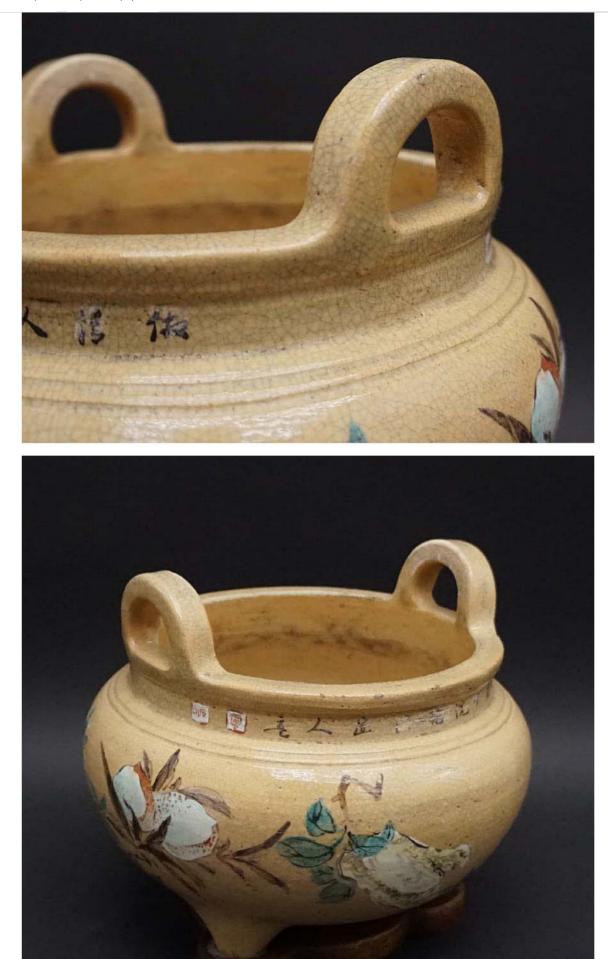

### Englisn ▼

This machine translation is meant for reference only. In case of any discrepancies, the Japanese text is always the final authority.

Description of item

TIME LEFT: ended

Peach grapes pomegranate hand描色pictorial poetry Mon e ar with a brazier hand broiled Kanji crest overglaze porcelai n pottery ceramic art crafts Teabu KoriRetsumon ceramics era antique antiquities

here goods will be USED goods.

Dirt by many years past, there is such a small wound.

I think that is a big lack of such.

Please check the state in the image.

Since it is a brazier of wonderful color pictorial, who are looking for so as not to miss!

About 25cm size diameter of about 27 × height

[Details of dispatch]

dispatch from Hiroshima Prefecture

Yu-pack 100 size

Those who care about the trifles, products of the state, and the like corresponding to our products better judge is severe, you are requested not to participate in the tende r.