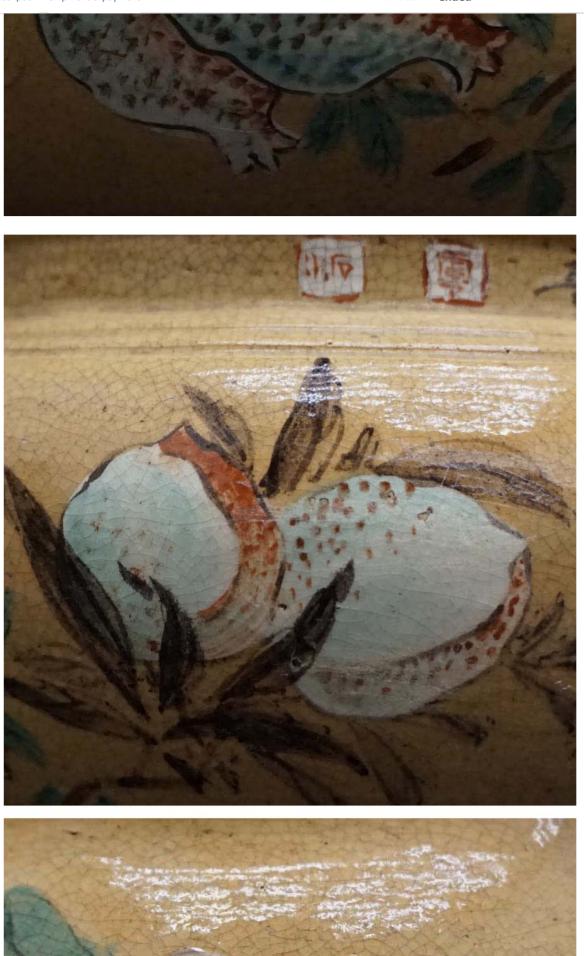

### Englisn ▼

This machine translation is meant for reference only. In case of any discrepancies, the Japanese text is always the final authority.

Description of item

TIME LEFT: ended

Peach grapes pomegranate hand描色pictorial poetry Mon e ar with a brazier hand broiled Kanji crest overglaze porcelai n pottery ceramic art crafts Teabu KoriRetsumon ceramics era antique antiquities

here goods will be USED goods.

Dirt by many years past, there is such a small wound.

I think that is a big lack of such.

Please check the state in the image.

Since it is a brazier of wonderful color pictorial, who are looking for so as not to miss!

About 25cm size diameter of about 27 × height

[Details of dispatch]

dispatch from Hiroshima Prefecture

Yu-pack 100 size

Those who care about the trifles, products of the state, and the like corresponding to our products better judge is severe, you are requested not to participate in the tende r.