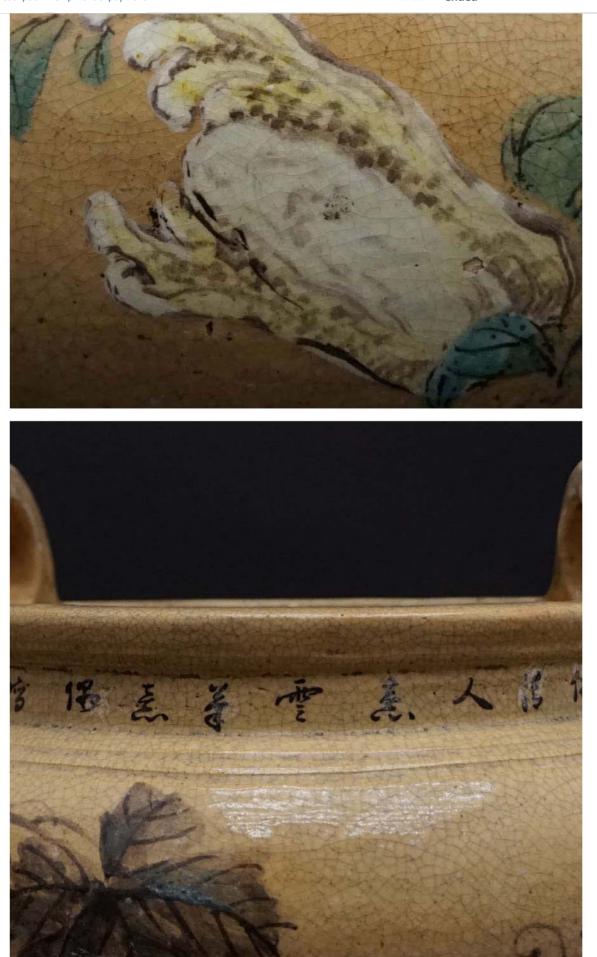

### Englisn ▼

This machine translation is meant for reference only. In case of any discrepancies, the Japanese text is always the final authority.

Description of item

TIME LEFT: ended

Peach grapes pomegranate hand描色pictorial poetry Mon e ar with a brazier hand broiled Kanji crest overglaze porcelai n pottery ceramic art crafts Teabu KoriRetsumon ceramics era antique antiquities

here goods will be USED goods.

Dirt by many years past, there is such a small wound.

I think that is a big lack of such.

Please check the state in the image.

Since it is a brazier of wonderful color pictorial, who are looking for so as not to miss!

About 25cm size diameter of about 27 × height

[Details of dispatch]

dispatch from Hiroshima Prefecture

Yu-pack 100 size

Those who care about the trifles, products of the state, and the like corresponding to our products better judge is severe, you are requested not to participate in the tende r.