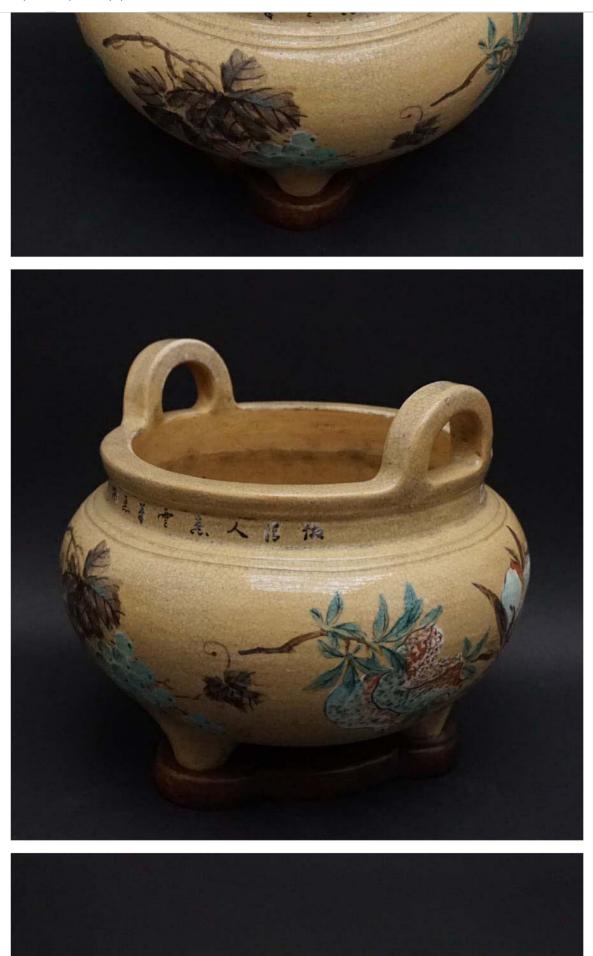

5/7/2019 Peach grapes pomegranate hand 描色 brazier Kanji crest hand with pictorial poetry Mon ear broiled overglaze porcelain pottery ceramic ar...

手炙 氷烈紋 陶磁 時代 骨董 古美術品

| ITEM CONDITION |
|----------------|
| AUCTION ID     |
| QUANTITY       |
| STARTING PRICE |
| MAKE OFFER 😢   |

### Englisn ▼

This machine translation is meant for reference only. In case of any discrepancies, the Japanese text is always the final authority.

Description of item

TIME LEFT: ended

Peach grapes pomegranate hand描色pictorial poetry Mon e ar with a brazier hand broiled Kanji crest overglaze porcelai n pottery ceramic art crafts Teabu KoriRetsumon ceramics era antique antiquities

About 25cm size diameter of about 27 × height

[Details of dispatch]

dispatch from Hiroshima Prefecture

Yu-pack 100 size

Those who care about the trifles, products of the state, and the like corresponding to our products better judge is severe, you are requested not to participate in the tende r.