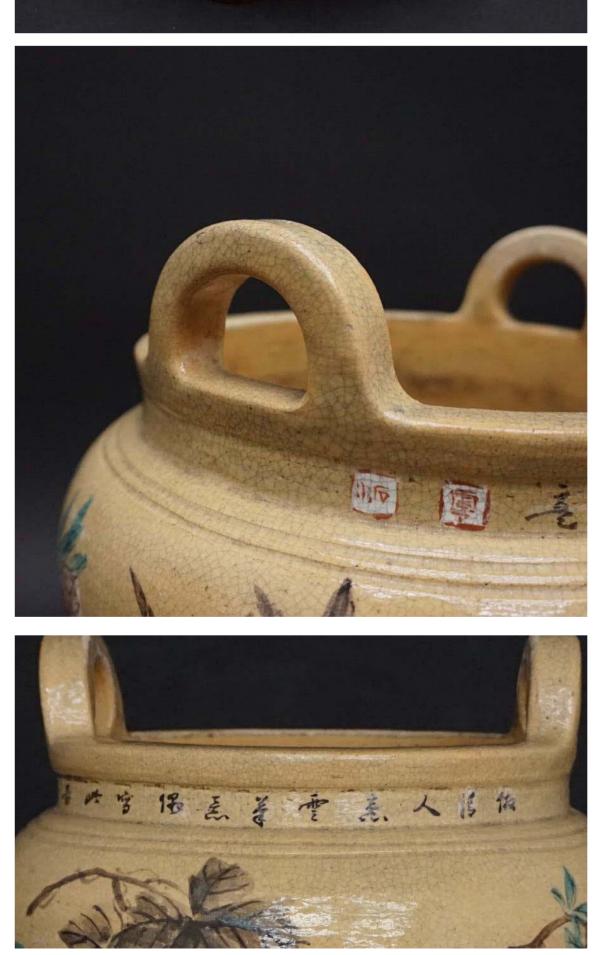

### Englisn ▼

This machine translation is meant for reference only. In case of any discrepancies, the Japanese text is always the final authority.

Description of item

TIME LEFT: ended

Peach grapes pomegranate hand描色pictorial poetry Mon e ar with a brazier hand broiled Kanji crest overglaze porcelai n pottery ceramic art crafts Teabu KoriRetsumon ceramics era antique antiquities

here goods will be USED goods.

Dirt by many years past, there is such a small wound.

I think that is a big lack of such.

Please check the state in the image.

Since it is a brazier of wonderful color pictorial, who are looking for so as not to miss!

About 25cm size diameter of about 27 × height

[Details of dispatch]

dispatch from Hiroshima Prefecture

Yu-pack 100 size

Those who care about the trifles, products of the state, and the like corresponding to our products better judge is severe, you are requested not to participate in the tende r.