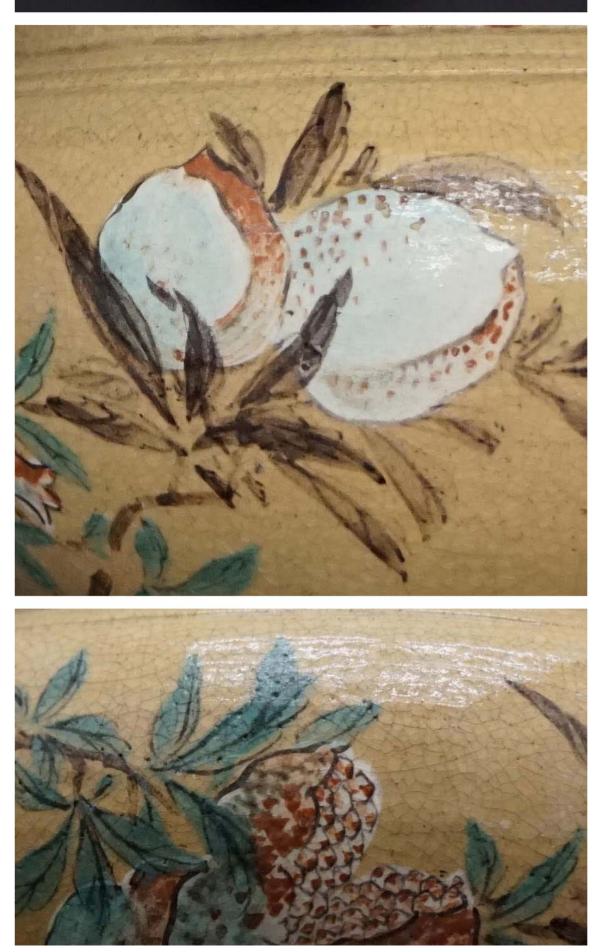

### Englisn ▼

This machine translation is meant for reference only. In case of any discrepancies, the Japanese text is always the final authority.

Description of item

TIME LEFT: ended

Peach grapes pomegranate hand描色pictorial poetry Mon e ar with a brazier hand broiled Kanji crest overglaze porcelai n pottery ceramic art crafts Teabu KoriRetsumon ceramics era antique antiquities

here goods will be USED goods.

Dirt by many years past, there is such a small wound.

I think that is a big lack of such.

Please check the state in the image.

Since it is a brazier of wonderful color pictorial, who are looking for so as not to miss!

About 25cm size diameter of about 27 × height

[Details of dispatch]

dispatch from Hiroshima Prefecture

Yu-pack 100 size

Those who care about the trifles, products of the state, and the like corresponding to our products better judge is severe, you are requested not to participate in the tende r.