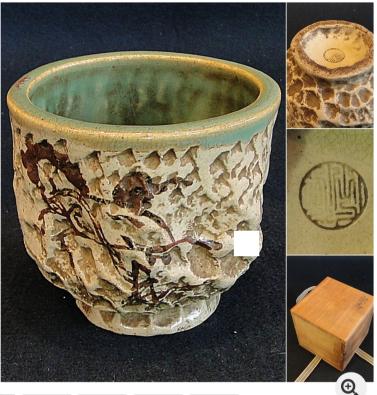

## Soma grilled Zaimei run frame tube bowl: tea utensils kettle Chaire Incense jujube tea scoop water finger Jianshui

TIME LEFT: ended

CURRENT BID: 6 bic

2,922yen

This auction has ended.