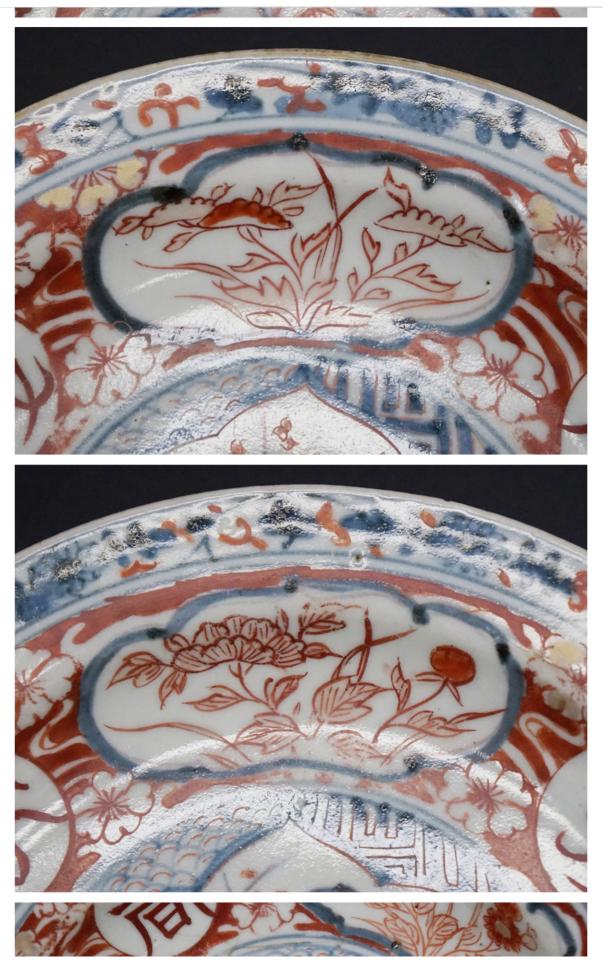

# candy dish bowl pottery ceramics ceramic pottery crafts co lor picture flower view crest before tea utensils tea utensils era antique Karamono vintage antique antiquities

here of goods will be USED goods.

Due to aging, small scratches, and dirt.

There is a Niu.

Box has such pain.

State should be the image as a reference.

Full of sense of the times, because it is a wonderful dish, people are looking for so as not to miss!

If you have any questions, from the question column, please contact us.

Last Since it becomes a USED article those looking for perfection, the more nervous one should refrain from a bid.

Size diameter of about 21  $\times$  height of about 3.5cm