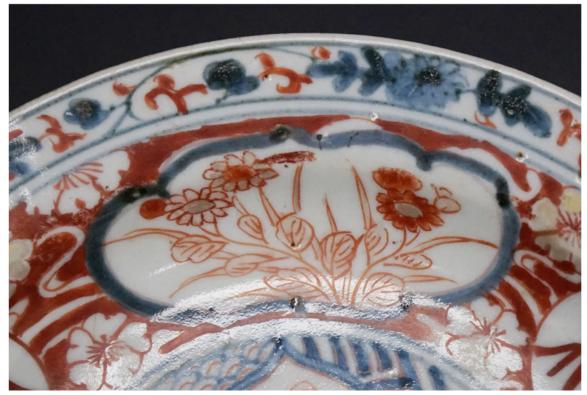

# candy dish bowl pottery ceramics ceramic pottery crafts co lor picture flower view crest before tea utensils tea utensils era antique Karamono vintage antique antiquities

here of goods will be USED goods.

Due to aging, small scratches, and dirt.

There is a Niu.

Box has such pain.

State should be the image as a reference.

Full of sense of the times, because it is a wonderful dish, people are looking for so as not to miss!

If you have any questions, from the question column, please contact us.

Last Since it becomes a USED article those looking for perfection, the more nervous one should refrain from a bid.

Size diameter of about 21  $\times$  height of about 3.5cm