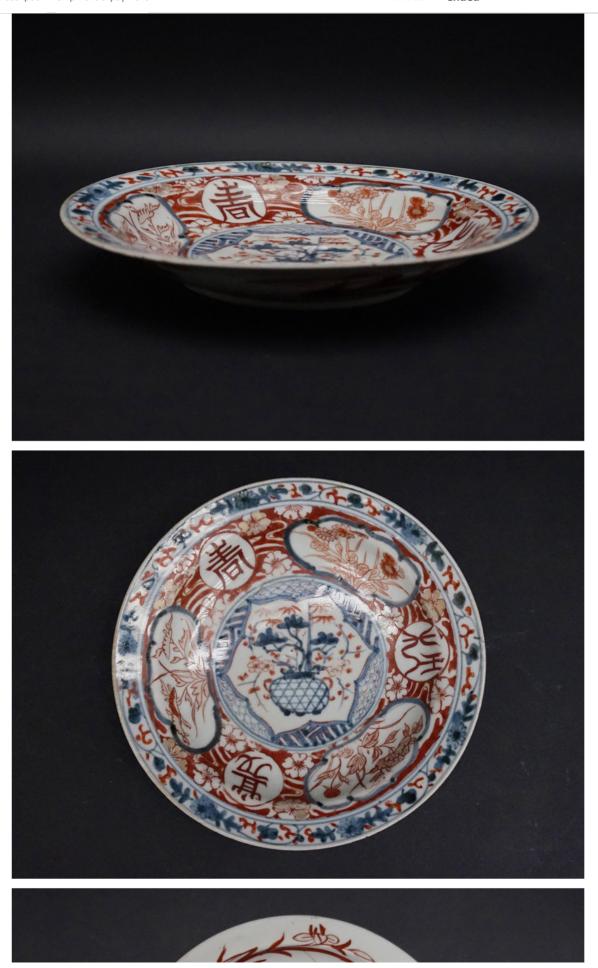

# candy dish bowl pottery ceramics ceramic pottery crafts co lor picture flower view crest before tea utensils tea utensils era antique Karamono vintage antique antiquities

here of goods will be USED goods.

Due to aging, small scratches, and dirt.

There is a Niu.

Box has such pain.

State should be the image as a reference.

Full of sense of the times, because it is a wonderful dish, people are looking for so as not to miss!