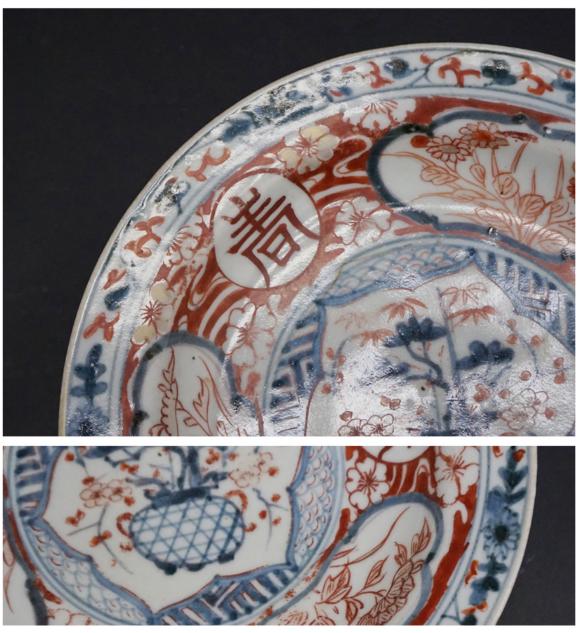

# candy dish bowl pottery ceramics ceramic pottery crafts co lor picture flower view crest before tea utensils tea utensils era antique Karamono vintage antique antiquities

here of goods will be USED goods.

Due to aging, small scratches, and dirt.

There is a Niu.

Box has such pain.

State should be the image as a reference.

Full of sense of the times, because it is a wonderful dish, people are looking for so as not to miss!

If you have any questions, from the question column, please contact us.

Last Since it becomes a USED article those looking for perfection, the more nervous one should refrain from a bid.

Size diameter of about 21  $\times$  height of about 3.5cm