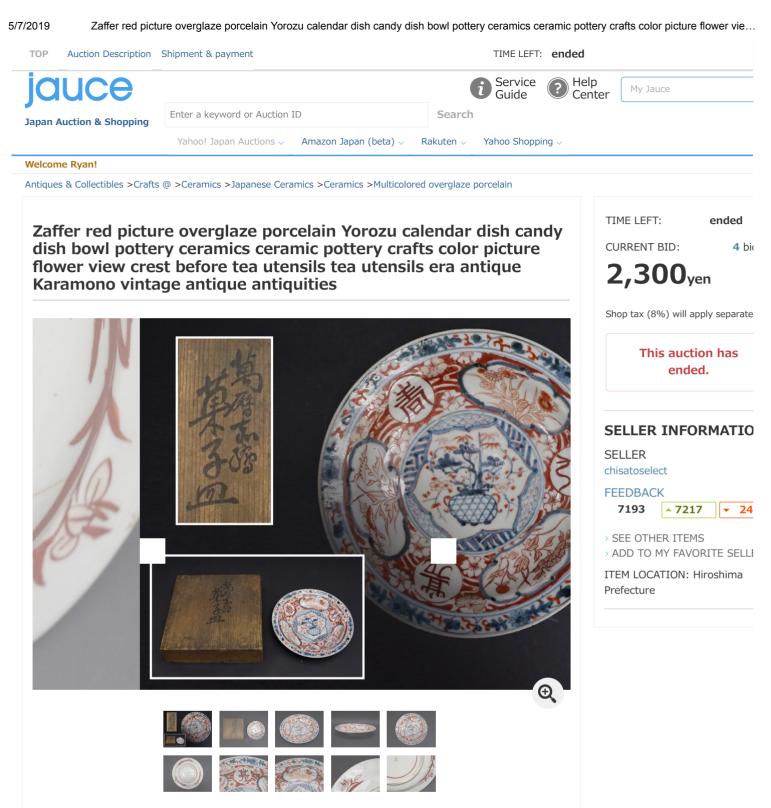

# candy dish bowl pottery ceramics ceramic pottery crafts co lor picture flower view crest before tea utensils tea utensils era antique Karamono vintage antique antiquities

here of goods will be USED goods.

Due to aging, small scratches, and dirt.

There is a Niu.

Box has such pain.

State should be the image as a reference.

Full of sense of the times, because it is a wonderful dish, people are looking for so as not to miss!

If you have any questions, from the question column, please contact us.

Last Since it becomes a USED article those looking for perfection, the more nervous one should refrain from a bid.

Size diameter of about 21  $\times$  height of about 3.5cm