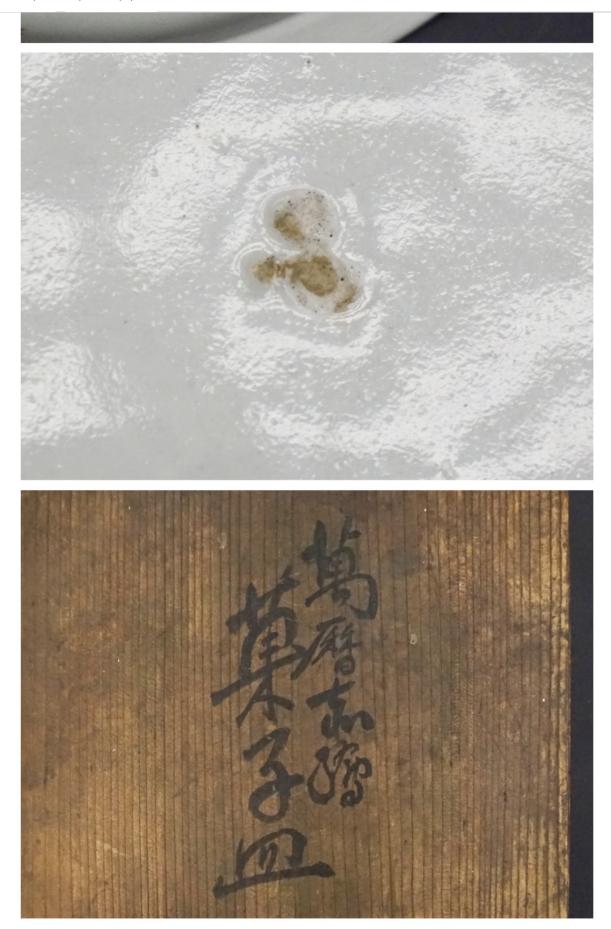

# candy dish bowl pottery ceramics ceramic pottery crafts co lor picture flower view crest before tea utensils tea utensils era antique Karamono vintage antique antiquities

here of goods will be USED goods.

Due to aging, small scratches, and dirt.

There is a Niu.

Box has such pain.

State should be the image as a reference.

Full of sense of the times, because it is a wonderful dish, people are looking for so as not to miss!

If you have any questions, from the question column, please contact us.

Last Since it becomes a USED article those looking for perfection, the more nervous one should refrain from a bid.

Size diameter of about 21  $\times$  height of about 3.5cm