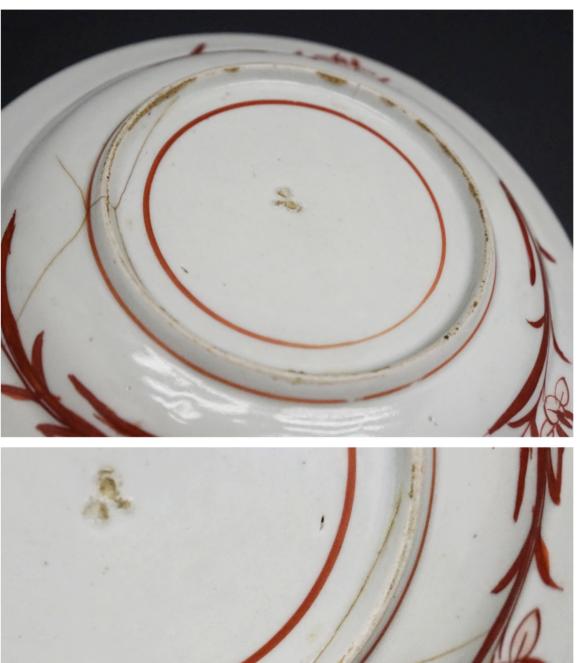

# candy dish bowl pottery ceramics ceramic pottery crafts co lor picture flower view crest before tea utensils tea utensils era antique Karamono vintage antique antiquities

here of goods will be USED goods.

Due to aging, small scratches, and dirt.

There is a Niu.

Box has such pain.

State should be the image as a reference.

Full of sense of the times, because it is a wonderful dish, people are looking for so as not to miss!

If you have any questions, from the question column, please contact us.

Last Since it becomes a USED article those looking for perfection, the more nervous one should refrain from a bid.

Size diameter of about 21  $\times$  height of about 3.5cm