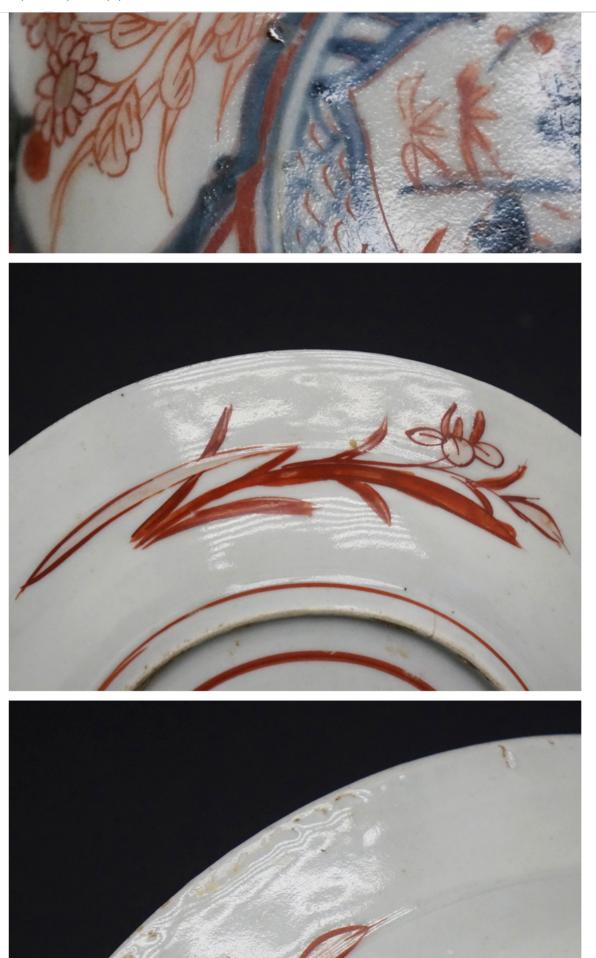

# candy dish bowl pottery ceramics ceramic pottery crafts co lor picture flower view crest before tea utensils tea utensils era antique Karamono vintage antique antiquities

here of goods will be USED goods.

Due to aging, small scratches, and dirt.

There is a Niu.

Box has such pain.

State should be the image as a reference.

Full of sense of the times, because it is a wonderful dish, people are looking for so as not to miss!

If you have any questions, from the question column, please contact us.

Last Since it becomes a USED article those looking for perfection, the more nervous one should refrain from a bid.

Size diameter of about 21  $\times$  height of about 3.5cm