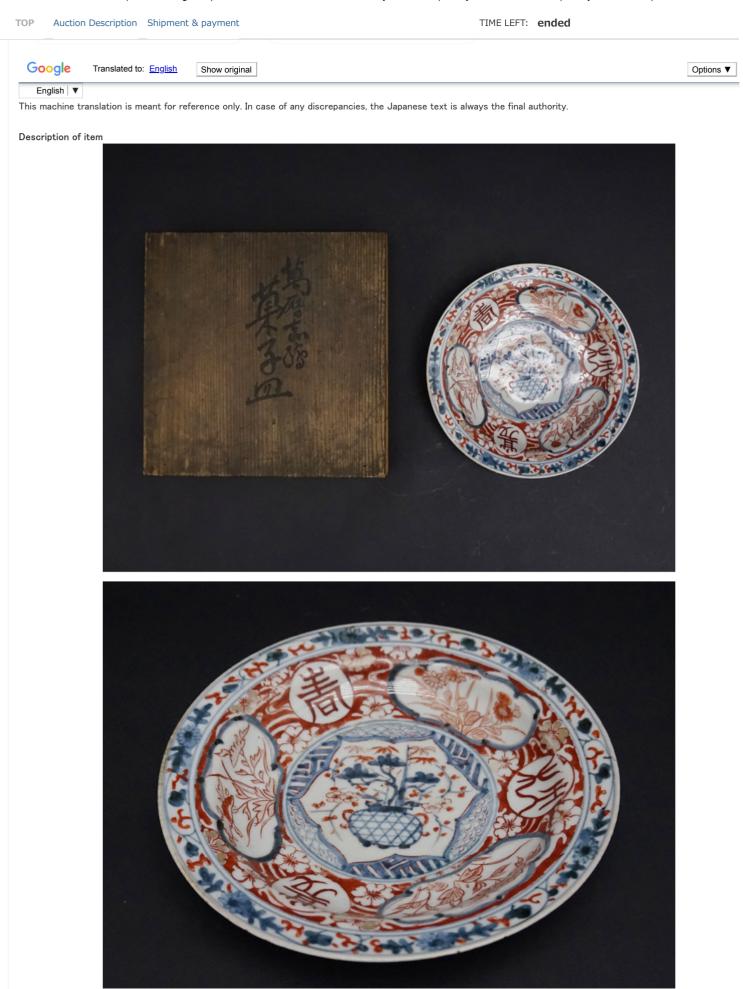

# candy dish bowl pottery ceramics ceramic pottery crafts co lor picture flower view crest before tea utensils tea utensils era antique Karamono vintage antique antiquities

here of goods will be USED goods.

Due to aging, small scratches, and dirt.

There is a Niu.

Box has such pain.

State should be the image as a reference.

Full of sense of the times, because it is a wonderful dish, people are looking for so as not to miss!