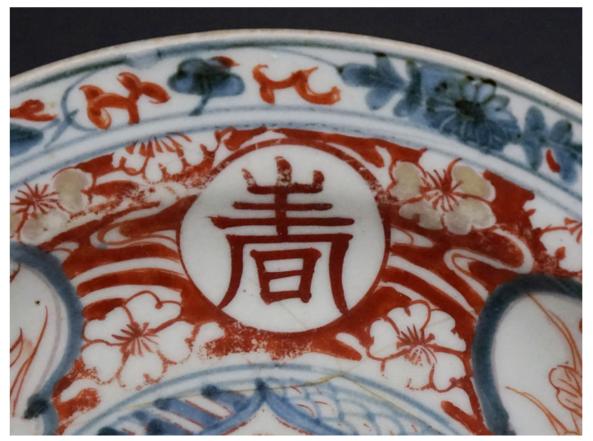

# candy dish bowl pottery ceramics ceramic pottery crafts co lor picture flower view crest before tea utensils tea utensils era antique Karamono vintage antique antiquities

here of goods will be USED goods.

Due to aging, small scratches, and dirt.

There is a Niu.

Box has such pain.

State should be the image as a reference.

Full of sense of the times, because it is a wonderful dish, people are looking for so as not to miss!

If you have any questions, from the question column, please contact us.

Last Since it becomes a USED article those looking for perfection, the more nervous one should refrain from a bid.

Size diameter of about 21  $\times$  height of about 3.5cm