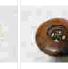

Haband

\$14.81 Zoro

Item condition:

19th C Japanese walnut netsuke eggplant with mont Fuji, Meiji period

"Good vintage conditions with a nice patina.Please check the high resolution pictures since they are " ... Read more

## Item location: Tokyo, Japan Ships to: Worldwide See ex

Seller information fudoshin893 (631 100% Positive feedback

Follow this seller

See other items

A Japanese walnut netsuke depict a nasu (eggplant, aubergine ) with a nice high relief engraving rapresenting the Mount Fuji.

Size details: 3,7 centimeters high x 2,6 centimeters large x2,8 centimeters wide.

This item come from my private collection and will be an excellent add to any netsuke collection

I am going to list some more netsuke from my collection in those next days.Many subjects available as showed i picture some made of Wood,tokoname ware and some made by other materials so please check my listings.