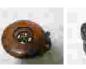

Haband

\$14.81 Zoro

Item condition:

19th C Japanese walnut netsuke eggplant with mont Fuji, Meiji period

"Good vintage conditions with a nice patina.Please check the high resolution pictures since they are " ... Read more

## Item location: Tokyo, Japan Ships to: Worldwide See ex

Seller information fudoshin893 (631 100% Positive feedback

Follow this seller

See other items

A Japanese walnut netsuke depict a nasu (eggplant, aubergine ) with a nice high relief engraving rapresenting the Mount Fuji.

Size details: 3,7 centimeters high x 2,6 centimeters large x2,8 centimeters wide.

This item come from my private collection and will be an excellent add to any netsuke collection

I am going to list some more netsuke from my collection in those next days.Many subjects available as showed i picture some made of Wood,tokoname ware and some made by other materials so please check my listings.