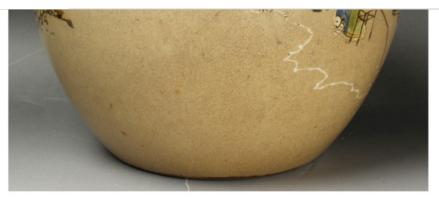

I think that it is your edge of something that I met in this place.

XX Please cherish this good your edge.

🖈 old Shimizu women view era vase 🖈 ■ Product Description such as you can see old Shimizu women view era pot is. Full Shimizu of the era vase, such as you can see. Is composed of the whole in texture with a calm astringent, it engaged in women is well shines works. size diameter of about 8.0cm · hill diameter of about 9.0cm trunk diameter of about 15.5cm · height of about 15.0cm. gold fix that reaches from the mouth edge, such as a visit to the opposite of the bottom can be seen. Accessories None. [XX] It should be noted that, if there is a question or questions for the work, XXquestion column or, Because it is described our information to store information, click here please contact us by clicking here. Thank you. ◆ About the delivery method and shipping ◆ [dispatch, I correspond by black cat Yamato courier service or Yu pack.] In the case of a-Yu pack, it is in accordance with the carriage of Yu pack. · In the case of a black cat Yamato courier service, we will ship in the following price list. (It should be noted that, if the amount of money for a successful bid exceeds 300,000 yen, please contact us always to us because the shipping, etc. will be changed.) At all if the goods of a size that can be transmitted in \*\*X courier amount of the price list of the fol lowing I will send it out. \*\* The following table shows the price list of the prepaid shipping flights only is. Please transfer plus the mailing cost of the following to be sure goods fee. (Being made a successful bid of two or more points because there is that packing is equal to or great