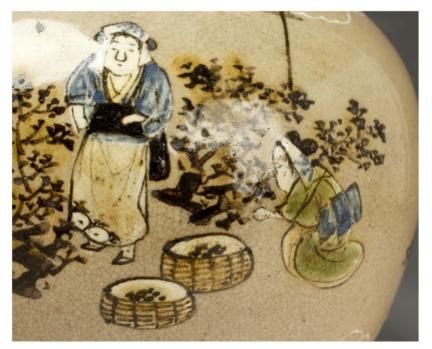

I think that it is your edge of something that I met in this place.

XX Please cherish this good your edge.

🖈 old Shimizu women view era vase 🖈 ■ Product Description such as you can see old Shimizu women view era pot is. Full Shimizu of the era vase, such as you can see. Is composed of the whole in texture with a calm astringent, it engaged in women is well shines works. size diameter of about 8.0cm · hill diameter of about 9.0cm trunk diameter of about 15.5cm · height of about 15.0cm. gold fix that reaches from the mouth edge, such as a visit to the opposite of the bottom can be seen. Accessories None. [XX] It should be noted that, if there is a question or questions for the work, XXquestion column or, Because it is described our information to store information, click here please contact us by clicking here. Thank you. ◆ About the delivery method and shipping ◆ [dispatch, I correspond by black cat Yamato courier service or Yu pack.] In the case of a-Yu pack, it is in accordance with the carriage of Yu pack. · In the case of a black cat Yamato courier service, we will ship in the following price list. (It should be noted that, if the amount of money for a successful bid exceeds 300,000 yen, please contact us always to us because the shipping, etc. will be changed.) At all if the goods of a size that can be transmitted in \*\*X courier amount of the price list of the fol lowing I will send it out. \*\* The following table shows the price list of the prepaid shipping flights only is. Please transfer plus the mailing cost of the following to be sure goods fee. (Being made a successful bid of two or more points because there is that packing is equal to or great