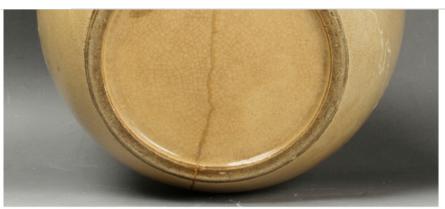

I think that it is your edge of something that I met in this place.

XX Please cherish this good your edge.

🖈 old Shimizu women view era vase 🖈 ■ Product Description such as you can see old Shimizu women view era pot is. Full Shimizu of the era vase, such as you can see. Is composed of the whole in texture with a calm astringent, it engaged in women is well shines works. size diameter of about 8.0cm · hill diameter of about 9.0cm trunk diameter of about 15.5cm · height of about 15.0cm. gold fix that reaches from the mouth edge, such as a visit to the opposite of the bottom can be seen. Accessories None. [XX] It should be noted that, if there is a question or questions for the work, XXquestion column or, Because it is described our information to store information, click here please contact us by clicking here. Thank you. ◆ About the delivery method and shipping ◆ [dispatch, I correspond by black cat Yamato courier service or Yu pack.] In the case of a-Yu pack, it is in accordance with the carriage of Yu pack. · In the case of a black cat Yamato courier service, we will ship in the following price list. (It should be noted that, if the amount of money for a successful bid exceeds 300,000 yen, please contact us always to us because the shipping, etc. will be changed.) At all if the goods of a size that can be transmitted in \*\*X courier amount of the price list of the fol lowing I will send it out. \*\* The following table shows the price list of the prepaid shipping flights only is. Please transfer plus the mailing cost of the following to be sure goods fee. (Being made a successful bid of two or more points because there is that packing is equal to or great