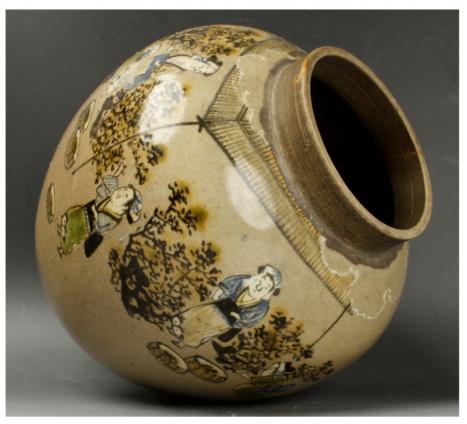

I think that it is your edge of something that I met in this place.

XX Please cherish this good your edge.

🖈 old Shimizu women view era vase 🖈 ■ Product Description such as you can see old Shimizu women view era pot is. Full Shimizu of the era vase, such as you can see. Is composed of the whole in texture with a calm astringent, it engaged in women is well shines works. size diameter of about 8.0cm · hill diameter of about 9.0cm trunk diameter of about 15.5cm · height of about 15.0cm. gold fix that reaches from the mouth edge, such as a visit to the opposite of the bottom can be seen. Accessories None. [XX] It should be noted that, if there is a question or questions for the work, XXquestion column or, Because it is described our information to store information, click here please contact us by clicking here. Thank you. ◆ About the delivery method and shipping ◆ [dispatch, I correspond by black cat Yamato courier service or Yu pack.] In the case of a-Yu pack, it is in accordance with the carriage of Yu pack. · In the case of a black cat Yamato courier service, we will ship in the following price list. (It should be noted that, if the amount of money for a successful bid exceeds 300,000 yen, please contact us always to us because the shipping, etc. will be changed.) At all if the goods of a size that can be transmitted in \*\*X courier amount of the price list of the fol lowing I will send it out. \*\* The following table shows the price list of the prepaid shipping flights only is. Please transfer plus the mailing cost of the following to be sure goods fee. (Being made a successful bid of two or more points because there is that packing is equal to or great