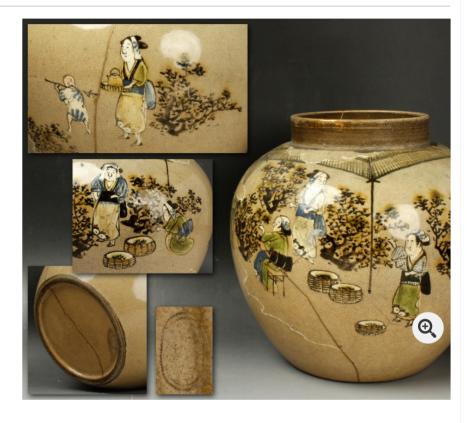

I think that it is your edge of something that I met in this place.

XX Please cherish this good your edge.

🖈 old Shimizu women view era vase 🖈 ■ Product Description such as you can see old Shimizu women view era pot is. Full Shimizu of the era vase, such as you can see. Is composed of the whole in texture with a calm astringent, it engaged in women is well shines works. size diameter of about 8.0cm · hill diameter of about 9.0cm trunk diameter of about 15.5cm · height of about 15.0cm. gold fix that reaches from the mouth edge, such as a visit to the opposite of the bottom can be seen. Accessories None. [XX] It should be noted that, if there is a question or questions for the work, XXquestion column or, Because it is described our information to store information, click here please contact us by clicking here. Thank you. ◆ About the delivery method and shipping ◆ [dispatch, I correspond by black cat Yamato courier service or Yu pack.] In the case of a-Yu pack, it is in accordance with the carriage of Yu pack. · In the case of a black cat Yamato courier service, we will ship in the following price list. (It should be noted that, if the amount of money for a successful bid exceeds 300,000 yen, please contact us always to us because the shipping, etc. will be changed.) At all if the goods of a size that can be transmitted in \*\*X courier amount of the price list of the fol lowing I will send it out. \*\* The following table shows the price list of the prepaid shipping flights only is. Please transfer plus the mailing cost of the following to be sure goods fee. (Being made a successful bid of two or more points because there is that packing is equal to or great