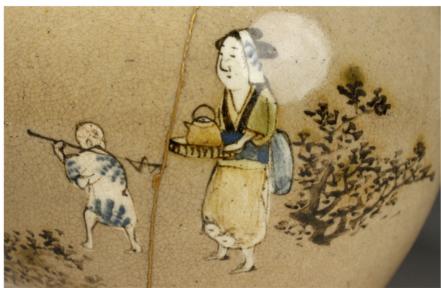

I think that it is your edge of something that I met in this place.

XX Please cherish this good your edge.

🖈 old Shimizu women view era vase 🖈 ■ Product Description such as you can see old Shimizu women view era pot is. Full Shimizu of the era vase, such as you can see. Is composed of the whole in texture with a calm astringent, it engaged in women is well shines works. size diameter of about 8.0cm · hill diameter of about 9.0cm trunk diameter of about 15.5cm · height of about 15.0cm. gold fix that reaches from the mouth edge, such as a visit to the opposite of the bottom can be seen. Accessories None. [XX] It should be noted that, if there is a question or questions for the work, XXquestion column or, Because it is described our information to store information, click here please contact us by clicking here. Thank you. ◆ About the delivery method and shipping ◆ [dispatch, I correspond by black cat Yamato courier service or Yu pack.] In the case of a-Yu pack, it is in accordance with the carriage of Yu pack. · In the case of a black cat Yamato courier service, we will ship in the following price list. (It should be noted that, if the amount of money for a successful bid exceeds 300,000 yen, please contact us always to us because the shipping, etc. will be changed.) At all if the goods of a size that can be transmitted in \*\*X courier amount of the price list of the fol lowing I will send it out. \*\* The following table shows the price list of the prepaid shipping flights only is. Please transfer plus the mailing cost of the following to be sure goods fee. (Being made a successful bid of two or more points because there is that packing is equal to or great