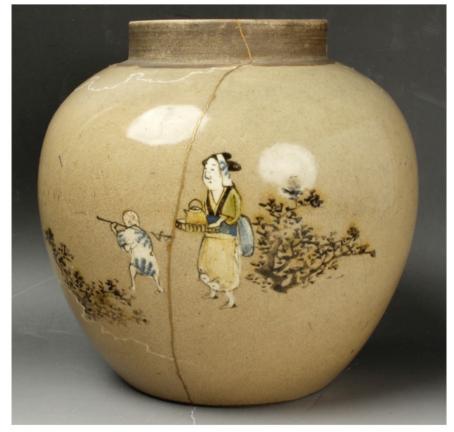

I think that it is your edge of something that I met in this place.

XX Please cherish this good your edge.

🖈 old Shimizu women view era vase 🖈 ■ Product Description such as you can see old Shimizu women view era pot is. Full Shimizu of the era vase, such as you can see. Is composed of the whole in texture with a calm astringent, it engaged in women is well shines works. size diameter of about 8.0cm · hill diameter of about 9.0cm trunk diameter of about 15.5cm · height of about 15.0cm. gold fix that reaches from the mouth edge, such as a visit to the opposite of the bottom can be seen. Accessories None. [XX] It should be noted that, if there is a question or questions for the work, XXquestion column or, Because it is described our information to store information, click here please contact us by clicking here. Thank you. ◆ About the delivery method and shipping ◆ [dispatch, I correspond by black cat Yamato courier service or Yu pack.] In the case of a-Yu pack, it is in accordance with the carriage of Yu pack. · In the case of a black cat Yamato courier service, we will ship in the following price list. (It should be noted that, if the amount of money for a successful bid exceeds 300,000 yen, please contact us always to us because the shipping, etc. will be changed.) At all if the goods of a size that can be transmitted in \*\*X courier amount of the price list of the fol lowing I will send it out. \*\* The following table shows the price list of the prepaid shipping flights only is. Please transfer plus the mailing cost of the following to be sure goods fee. (Being made a successful bid of two or more points because there is that packing is equal to or great