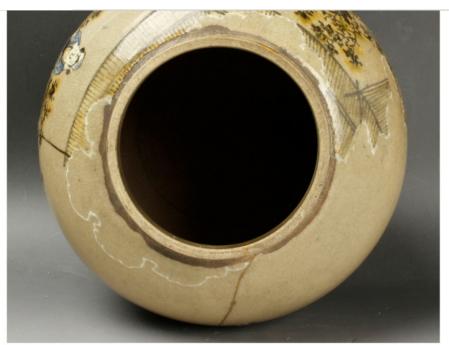

I think that it is your edge of something that I met in this place.

XX Please cherish this good your edge.

🖈 old Shimizu women view era vase 🖈 ■ Product Description such as you can see old Shimizu women view era pot is. Full Shimizu of the era vase, such as you can see. Is composed of the whole in texture with a calm astringent, it engaged in women is well shines works. size diameter of about 8.0cm · hill diameter of about 9.0cm trunk diameter of about 15.5cm · height of about 15.0cm. gold fix that reaches from the mouth edge, such as a visit to the opposite of the bottom can be seen. Accessories None. [XX] It should be noted that, if there is a question or questions for the work, XXquestion column or, Because it is described our information to store information, click here please contact us by clicking here. Thank you. ◆ About the delivery method and shipping ◆ [dispatch, I correspond by black cat Yamato courier service or Yu pack.] In the case of a-Yu pack, it is in accordance with the carriage of Yu pack. · In the case of a black cat Yamato courier service, we will ship in the following price list. (It should be noted that, if the amount of money for a successful bid exceeds 300,000 yen, please contact us always to us because the shipping, etc. will be changed.) At all if the goods of a size that can be transmitted in \*\*X courier amount of the price list of the fol lowing I will send it out. \*\* The following table shows the price list of the prepaid shipping flights only is. Please transfer plus the mailing cost of the following to be sure goods fee. (Being made a successful bid of two or more points because there is that packing is equal to or great