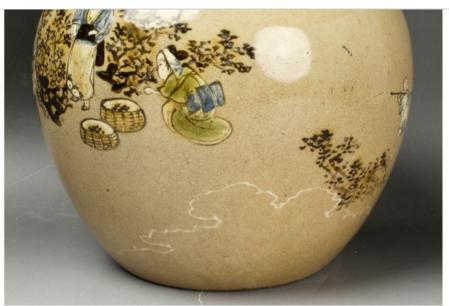

I think that it is your edge of something that I met in this place.

XX Please cherish this good your edge.

🖈 old Shimizu women view era vase 🖈 ■ Product Description such as you can see old Shimizu women view era pot is. Full Shimizu of the era vase, such as you can see. Is composed of the whole in texture with a calm astringent, it engaged in women is well shines works. size diameter of about 8.0cm · hill diameter of about 9.0cm trunk diameter of about 15.5cm · height of about 15.0cm. gold fix that reaches from the mouth edge, such as a visit to the opposite of the bottom can be seen. Accessories None. [XX] It should be noted that, if there is a question or questions for the work, XXquestion column or, Because it is described our information to store information, click here please contact us by clicking here. Thank you. ◆ About the delivery method and shipping ◆ [dispatch, I correspond by black cat Yamato courier service or Yu pack.] In the case of a-Yu pack, it is in accordance with the carriage of Yu pack. · In the case of a black cat Yamato courier service, we will ship in the following price list. (It should be noted that, if the amount of money for a successful bid exceeds 300,000 yen, please contact us always to us because the shipping, etc. will be changed.) At all if the goods of a size that can be transmitted in \*\*X courier amount of the price list of the fol lowing I will send it out. \*\* The following table shows the price list of the prepaid shipping flights only is. Please transfer plus the mailing cost of the following to be sure goods fee. (Being made a successful bid of two or more points because there is that packing is equal to or great