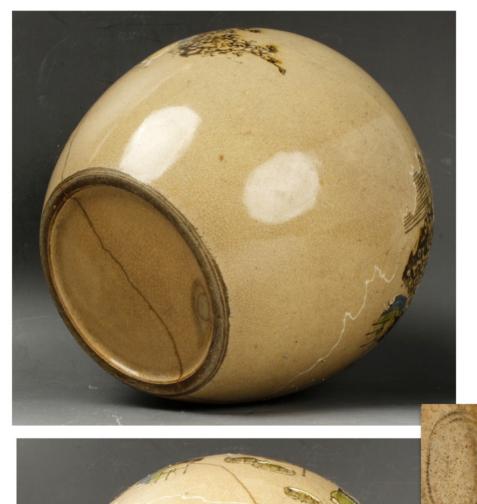

I think that it is your edge of something that I met in this place.

XX Please cherish this good your edge.

🖈 old Shimizu women view era vase 🖈 ■ Product Description such as you can see old Shimizu women view era pot is. Full Shimizu of the era vase, such as you can see. Is composed of the whole in texture with a calm astringent, it engaged in women is well shines works. size diameter of about 8.0cm · hill diameter of about 9.0cm trunk diameter of about 15.5cm · height of about 15.0cm. gold fix that reaches from the mouth edge, such as a visit to the opposite of the bottom can be seen. Accessories None. [XX] It should be noted that, if there is a question or questions for the work, XXquestion column or, Because it is described our information to store information, click here please contact us by clicking here. Thank you. ◆ About the delivery method and shipping ◆ [dispatch, I correspond by black cat Yamato courier service or Yu pack.] In the case of a-Yu pack, it is in accordance with the carriage of Yu pack. · In the case of a black cat Yamato courier service, we will ship in the following price list. (It should be noted that, if the amount of money for a successful bid exceeds 300,000 yen, please contact us always to us because the shipping, etc. will be changed.) At all if the goods of a size that can be transmitted in \*\*X courier amount of the price list of the fol lowing I will send it out. \*\* The following table shows the price list of the prepaid shipping flights only is. Please transfer plus the mailing cost of the following to be sure goods fee. (Being made a successful bid of two or more points because there is that packing is equal to or great