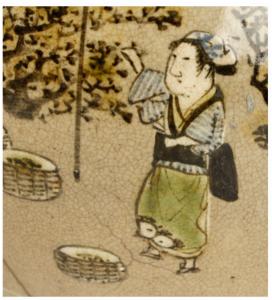

I think that it is your edge of something that I met in this place.

XX Please cherish this good your edge.

🖈 old Shimizu women view era vase 🖈 ■ Product Description such as you can see old Shimizu women view era pot is. Full Shimizu of the era vase, such as you can see. Is composed of the whole in texture with a calm astringent, it engaged in women is well shines works. size diameter of about 8.0cm · hill diameter of about 9.0cm trunk diameter of about 15.5cm · height of about 15.0cm. gold fix that reaches from the mouth edge, such as a visit to the opposite of the bottom can be seen. Accessories None. [XX] It should be noted that, if there is a question or questions for the work, XXquestion column or, Because it is described our information to store information, click here please contact us by clicking here. Thank you. ◆ About the delivery method and shipping ◆ [dispatch, I correspond by black cat Yamato courier service or Yu pack.] In the case of a-Yu pack, it is in accordance with the carriage of Yu pack. · In the case of a black cat Yamato courier service, we will ship in the following price list. (It should be noted that, if the amount of money for a successful bid exceeds 300,000 yen, please contact us always to us because the shipping, etc. will be changed.) At all if the goods of a size that can be transmitted in \*\*X courier amount of the price list of the fol lowing I will send it out. \*\* The following table shows the price list of the prepaid shipping flights only is. Please transfer plus the mailing cost of the following to be sure goods fee. (Being made a successful bid of two or more points because there is that packing is equal to or great