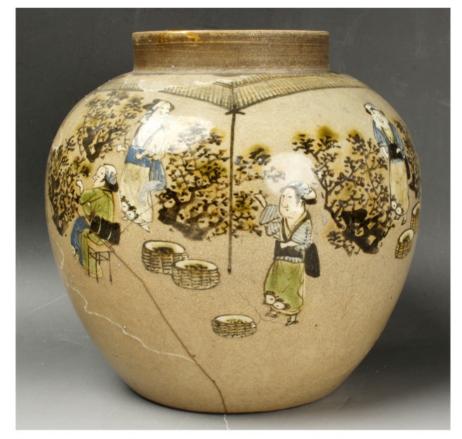

I think that it is your edge of something that I met in this place.

XX Please cherish this good your edge.

🖈 old Shimizu women view era vase 🖈 ■ Product Description such as you can see old Shimizu women view era pot is. Full Shimizu of the era vase, such as you can see. Is composed of the whole in texture with a calm astringent, it engaged in women is well shines works. size diameter of about 8.0cm · hill diameter of about 9.0cm trunk diameter of about 15.5cm · height of about 15.0cm. gold fix that reaches from the mouth edge, such as a visit to the opposite of the bottom can be seen. Accessories None. [XX] It should be noted that, if there is a question or questions for the work, XXquestion column or, Because it is described our information to store information, click here please contact us by clicking here. Thank you. ◆ About the delivery method and shipping ◆ [dispatch, I correspond by black cat Yamato courier service or Yu pack.] In the case of a-Yu pack, it is in accordance with the carriage of Yu pack. · In the case of a black cat Yamato courier service, we will ship in the following price list. (It should be noted that, if the amount of money for a successful bid exceeds 300,000 yen, please contact us always to us because the shipping, etc. will be changed.) At all if the goods of a size that can be transmitted in \*\*X courier amount of the price list of the fol lowing I will send it out. \*\* The following table shows the price list of the prepaid shipping flights only is. Please transfer plus the mailing cost of the following to be sure goods fee. (Being made a successful bid of two or more points because there is that packing is equal to or great