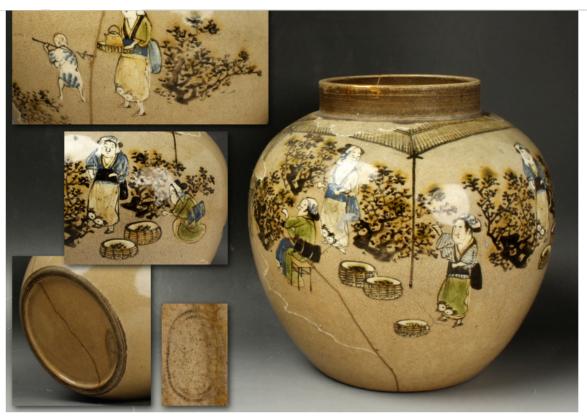

I think that it is your edge of something that I met in this place.

XX Please cherish this good your edge.

🖈 old Shimizu women view era vase 🖈 ■ Product Description such as you can see old Shimizu women view era pot is. Full Shimizu of the era vase, such as you can see. Is composed of the whole in texture with a calm astringent, it engaged in women is well shines works. size diameter of about 8.0cm · hill diameter of about 9.0cm trunk diameter of about 15.5cm · height of about 15.0cm. gold fix that reaches from the mouth edge, such as a visit to the opposite of the bottom can be seen. Accessories None. [XX] It should be noted that, if there is a question or questions for the work, XXquestion column or, Because it is described our information to store information, click here please contact us by clicking here. Thank you. ◆ About the delivery method and shipping ◆ [dispatch, I correspond by black cat Yamato courier service or Yu pack.] In the case of a-Yu pack, it is in accordance with the carriage of Yu pack. · In the case of a black cat Yamato courier service, we will ship in the following price list. (It should be noted that, if the amount of money for a successful bid exceeds 300,000 yen, please contact us always to us because the shipping, etc. will be changed.) At all if the goods of a size that can be transmitted in \*\*X courier amount of the price list of the fol lowing I will send it out. \*\* The following table shows the price list of the prepaid shipping flights only is. Please transfer plus the mailing cost of the following to be sure goods fee. (Being made a successful bid of two or more points because there is that packing is equal to or great