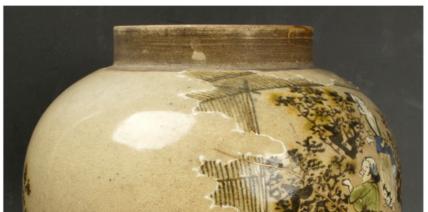

I think that it is your edge of something that I met in this place.

XX Please cherish this good your edge.

🖈 old Shimizu women view era vase 🖈 ■ Product Description such as you can see old Shimizu women view era pot is. Full Shimizu of the era vase, such as you can see. Is composed of the whole in texture with a calm astringent, it engaged in women is well shines works. size diameter of about 8.0cm · hill diameter of about 9.0cm trunk diameter of about 15.5cm · height of about 15.0cm. gold fix that reaches from the mouth edge, such as a visit to the opposite of the bottom can be seen. Accessories None. [XX] It should be noted that, if there is a question or questions for the work, XXquestion column or, Because it is described our information to store information, click here please contact us by clicking here. Thank you. ◆ About the delivery method and shipping ◆ [dispatch, I correspond by black cat Yamato courier service or Yu pack.] In the case of a-Yu pack, it is in accordance with the carriage of Yu pack. · In the case of a black cat Yamato courier service, we will ship in the following price list. (It should be noted that, if the amount of money for a successful bid exceeds 300,000 yen, please contact us always to us because the shipping, etc. will be changed.) At all if the goods of a size that can be transmitted in \*\*X courier amount of the price list of the fol lowing I will send it out. \*\* The following table shows the price list of the prepaid shipping flights only is. Please transfer plus the mailing cost of the following to be sure goods fee. (Being made a successful bid of two or more points because there is that packing is equal to or great