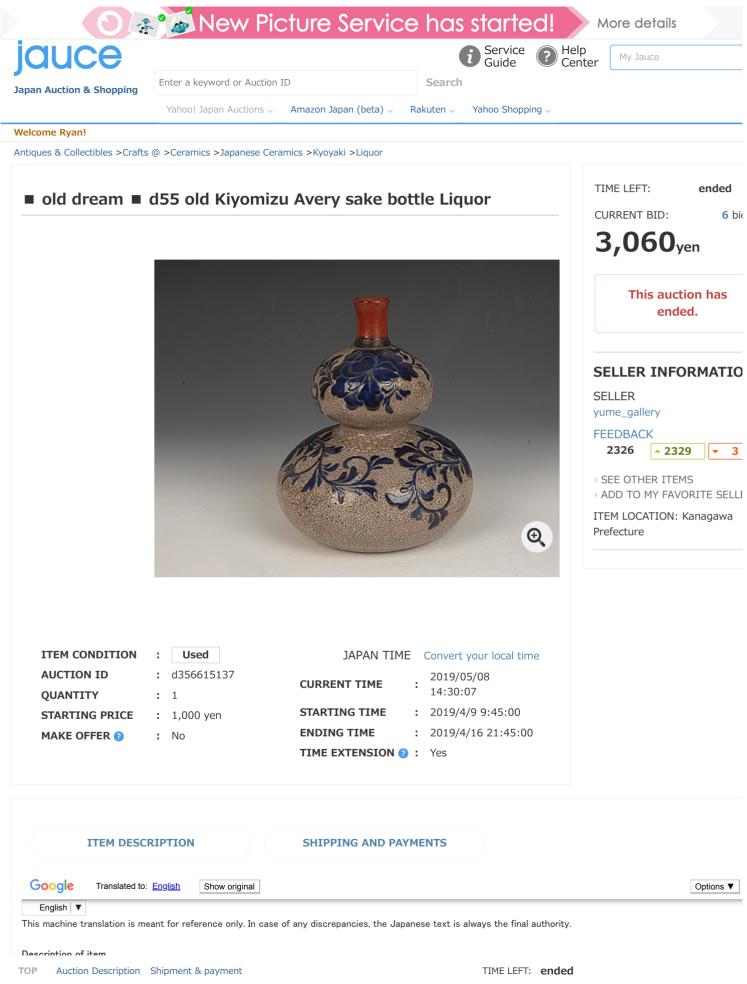

■ old dream ■ d55 old Kiyomizu Avery sake bottle Liquor | Jauce Shopping Service |. Yahoo Japan Auctions eBay Japan

yume gallery auction

It will deliver some of the quaint to the contemporary art from Kosaku "old dream"

**Movies Description** 

■ old dream ■ d55 old Kiyomizu Avery sake bottle Liquor

probably think that mending all of the red part of the mouth.

Unboxed

Work dimension

Height 16.6 cm width Cm 14.2

60 size

It is an important guidance