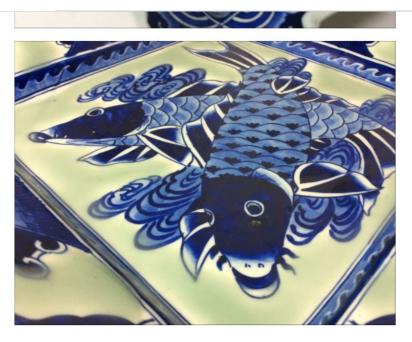

# ★ Kuradashi goods Ko-Imari carp view Mount Fuji views era dish

TIME LEFT: ended

CURRENT BID: 7 bic

3,300yen

This auction has ended.

#### ☆ Kuradashi goods Ko-Imari carp view Mount Fuji views era dish ☆

Bid thank you in a no claim no return.

First out goods from home

does not have a professional knowledge I ask you for a check in the image.

Cleaning of goods, is not been able to for busy, is the status  $\ensuremath{\mathsf{quo}}.$ 

Care by the successful bidder, please.

Please note.

Ko-Imari carp view Mount Fuji views era dish

There Hotsu two places.