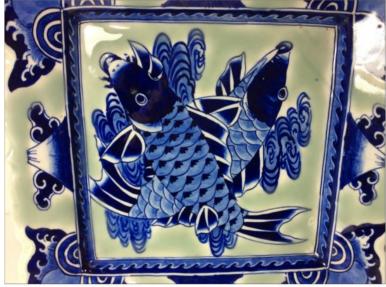

# ★ Kuradashi goods Ko-Imari carp view Mount Fuji views era dish

TIME LEFT: ended

CURRENT BID: 7 bic

3,300yen

This auction has ended.

#### ☆ Kuradashi goods Ko-Imari carp view Mount Fuji views era dish ☆

Bid thank you in a no claim no return.

First out goods from home

does not have a professional knowledge I ask you for a check in the image.

Cleaning of goods, is not been able to for busy, is the status  $\ensuremath{\mathsf{quo}}.$ 

Care by the successful bidder, please.

Please note.

Ko-Imari carp view Mount Fuji views era dish

There Hotsu two places.