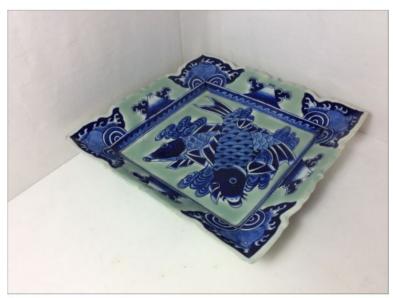

# ★ Kuradashi goods Ko-Imari carp view Mount Fuji views era dish

TIME LEFT: ended

CURRENT BID: 7 bic

3,300yen

This auction has ended.

#### ☆ Kuradashi goods Ko-Imari carp view Mount Fuji views era dish ☆

Bid thank you in a no claim no return.

First out goods from home

does not have a professional knowledge I ask you for a check in the image.

Cleaning of goods, is not been able to for busy, is the status  $\ensuremath{\mathsf{quo}}.$ 

Care by the successful bidder, please.

Please note.

Ko-Imari carp view Mount Fuji views era dish

There Hotsu two places.